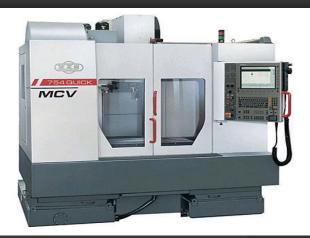

# WELLCORE Ltd. SLOVAKIA

#### Who we are .....

Company Wellcore, Ltd. is dynamic developing engineering plant located in Northwest of Slovakia. We offer complete CNC machining, welding, forming and surfacing. Except production we provide our customers design and technology services.

Company Wellcore was founded in August 2008 as affiliated company of Protech Ltd., whose history is dated to the year 1992.

Currently we employ 20 high qualified emploees. Annual turnover is 1 mil. €

## We offer.....

Machining

Forming sheets and tubes

Welding

Surfacing

# Machining ....

MillingTurningGrinding



#### Some of our machines .....





### Some of our products......



# Some of our formed parts....



#### Other our products .....





### References .....



# ....HOPEFULY THIS IS THE BEGINING OF OUR EVENTUAL FURTHER CO-OPERATION...

#### WELLCORE TEAM

HEFERANCE LEV