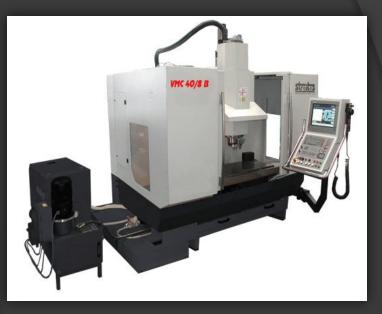

# WELLCORE Ltd. SLOVAKIA

#### Who we are .....

Company Wellcore, Ltd. is dynamic developing engineering plant located in Northwest of Slovakia. We offer complete CNC machining, welding, forming and surfacing. Except production we provide our customers design and technology services.

Company Wellcore was founded in August 2008 as affiliated company of Protech Ltd., whose history is dated to the year 1992.

Currently we employ 20 high qualified emploees. Annual turnover is 1 mil. €

## We offer.....

Machining

Forming sheets and tubes

Welding

Surfacing

# Machining ....

MillingTurningGrinding



#### Some of our machines .....





### Some of our products......



# Some of our formed parts....



#### Other our products .....





### References .....



# ....HOPEFULY THIS IS THE BEGINING OF OUR EVENTUAL FURTHER CO-OPERATION...

#### WELLCORE TEAM

HEFERANCE LEV