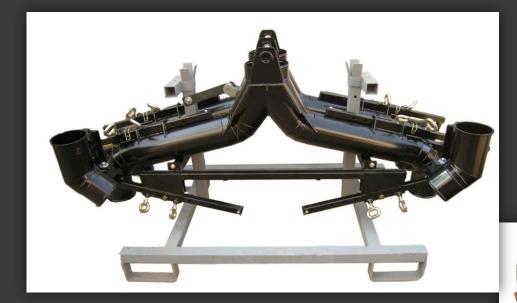

# WELLCORE Ltd. SLOVAKIA

#### Who we are .....

Company Wellcore, Ltd. is dynamic developing engineering plant located in Northwest of Slovakia. We offer complete CNC machining, welding, forming and surfacing. Except production we provide our customers design and technology services.

Company Wellcore was founded in August 2008 as affiliated company of Protech Ltd., whose history is dated to the year 1992.

Currently we employ 20 high qualified emploees. Annual turnover is 1 mil. €

## We offer.....

Machining

Forming sheets and tubes

Welding

Surfacing

# Machining ....

MillingTurningGrinding



#### Some of our machines .....





### Some of our products......



# Some of our formed parts....



#### Other our products .....





### References .....



# ....HOPEFULY THIS IS THE BEGINING OF OUR EVENTUAL FURTHER CO-OPERATION...

#### WELLCORE TEAM

HEFERANCE LEV