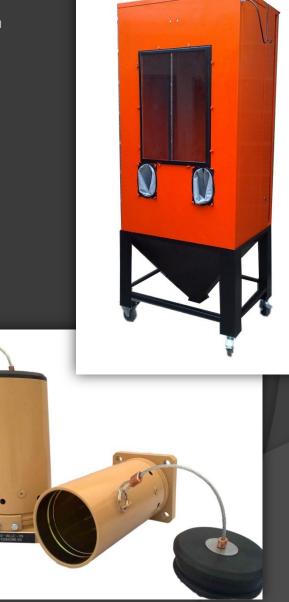

# WELLCORE Ltd. SLOVAKIA

#### Who we are .....

Company Wellcore, Ltd. is dynamic developing engineering plant located in Northwest of Slovakia. We offer complete CNC machining, welding, forming and surfacing. Except production we provide our customers design and technology services.

Company Wellcore was founded in August 2008 as affiliated company of Protech Ltd., whose history is dated to the year 1992.

Currently we employ 20 high qualified emploees. Annual turnover is 1 mil. €

## We offer.....

Machining

Forming sheets and tubes

Welding

Surfacing

# Machining ....

MillingTurningGrinding



#### Some of our machines .....





### Some of our products......



# Some of our formed parts....



#### Other our products .....





### References .....



# ....HOPEFULY THIS IS THE BEGINING OF OUR EVENTUAL FURTHER CO-OPERATION...

#### WELLCORE TEAM

HEFERANCE LEV