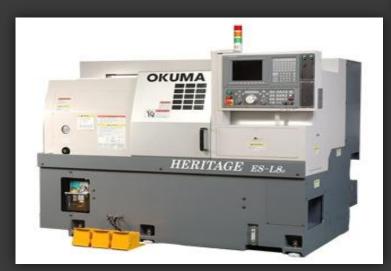

# WELLCORE Ltd. SLOVAKIA

#### Who we are .....

Company Wellcore, Ltd. is dynamic developing engineering plant located in Northwest of Slovakia. We offer complete CNC machining, welding, forming and surfacing. Except production we provide our customers design and technology services.

Company Wellcore was founded in August 2008 as affiliated company of Protech Ltd., whose history is dated to the year 1992.

Currently we employ 20 high qualified emploees. Annual turnover is 1 mil. €

## We offer.....

Machining

Forming sheets and tubes

Welding

Surfacing

# Machining ....

MillingTurningGrinding



#### Some of our machines .....





### Some of our products......



# Some of our formed parts....



#### Other our products .....





### References .....



# ....HOPEFULY THIS IS THE BEGINING OF OUR EVENTUAL FURTHER CO-OPERATION...

#### WELLCORE TEAM

HEFERANCE LEV