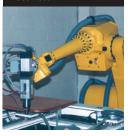

#### **CUTTING WORK**

- · CNC-turning
- · CNC-milling
- · CNC-sheet metal manufactoring
- · CNC-large part processing