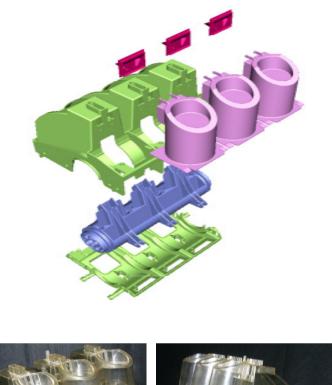

#### MEDIUM VOLTAGE SWITCH GEAR

GLOBALMOLDE input:

cooperation in product development/ mould design and manufacturing/ pre-series production

SOUND SUPERVISOR

#### SYSTEM FOR NOISE SUPERVISION

GLOBALMOLDE's input : Research material/ Mould project & construction/ pre-series/ quality control