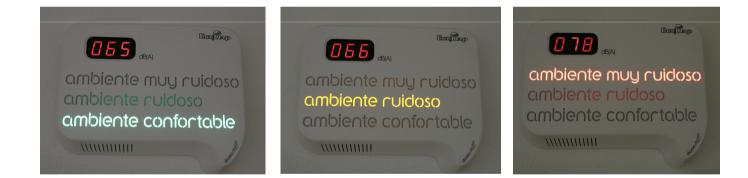

#### SYSTEM FOR NOISE SUPERVISION

GLOBALMOLDE's input : Research material/ Mould project & construction/ pre-series/ quality control