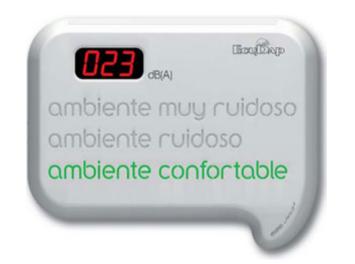

#### SYSTEM FOR NOISE SUPERVISION

GLOBALMOLDE's input : Research material/ Mould project & construction/ pre-series/ quality control