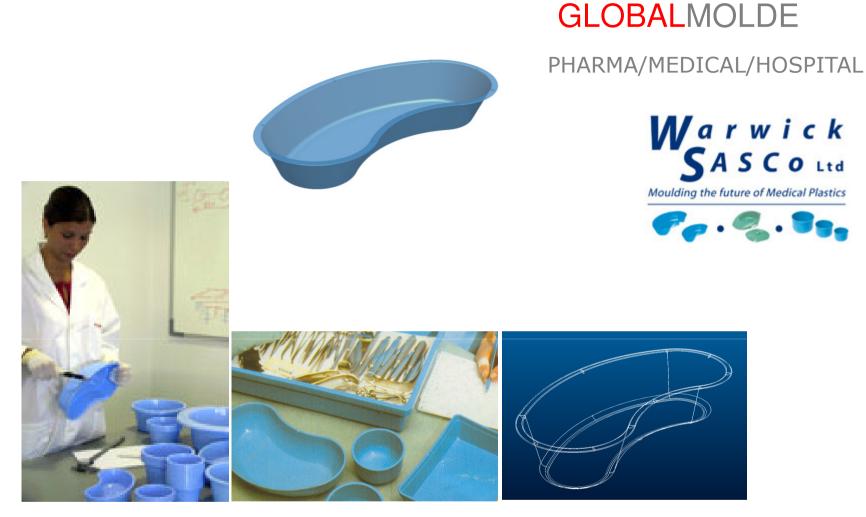

HOSPITAL SETS range of disposable non-reusable products

GLOBALMOLDE's added value: Research and product development - Thin wall plastic parts research/development till optimized wall thickness below 0.5mm / mould design and manufacture/ production of plastic parts/ quality control and packaging/ logistics and distribution

# **GLOBAL**MOLDE MEDICAL INDUSTRY