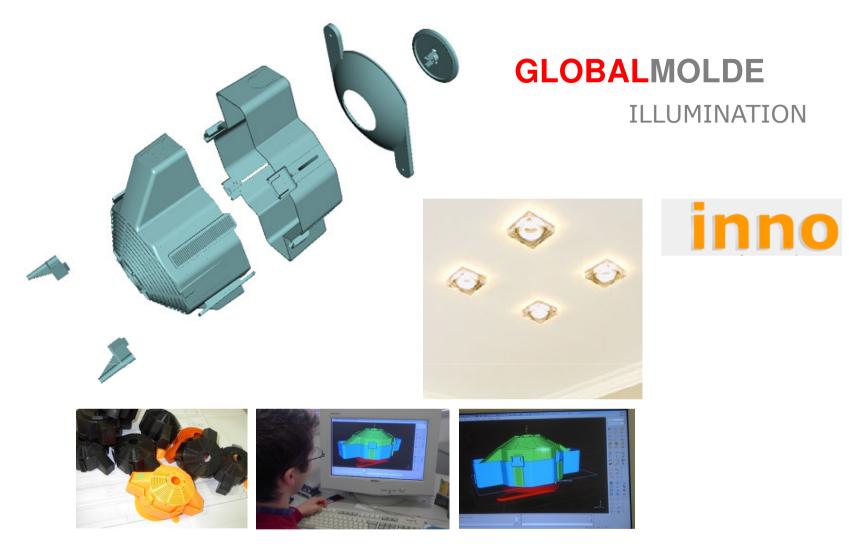

#### ILLUMINATION

#### **INDOOR LIGHTING SYSTEM**

GLOBALMOLDE's added value: cooperation in product design/ conception and development of aluminium prototype mould, using interchangeable inserts, in order to produce 9 different versions in the same mould/ plastic parts injection