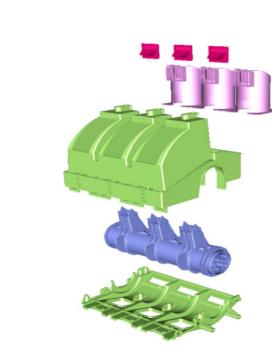

#### MEDIUM VOLTAGE SWITCH GEAR

GLOBALMOLDE input:

cooperation in product development/ mould design and manufacturing/ pre-series production

SOUND SUPERVISOR

#### SYSTEM FOR NOISE SUPERVISION

GLOBALMOLDE's input : Research material/ Mould project & construction/ pre-series/ quality control