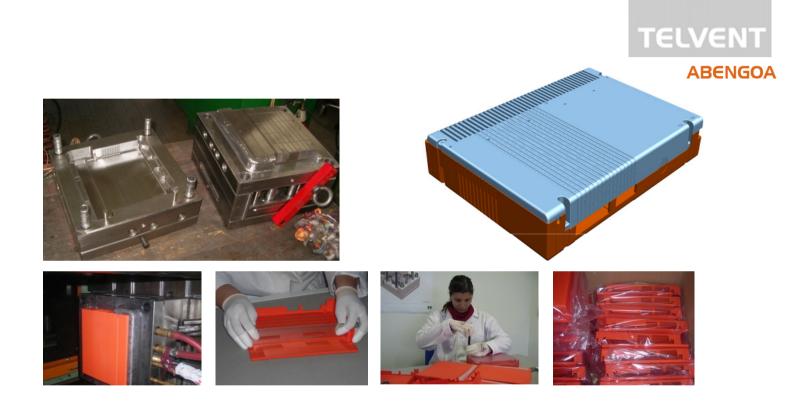

#### **ELECTRONIC INPUT/OUTPUT BOX**

GLOBALMOLDE's input:

Research and product development/ mould design and manufacturing/ production of plastic parts/ incorporation of metal parts (laser cut aluminium, cut and adapted steel plate, special screws etc)/ quality control, final assembly and packaging/ logistics

38 tools GLOBALMOLDE's input: cooperation in product development/ design and manufacture in a short delivery time/ pre-series production