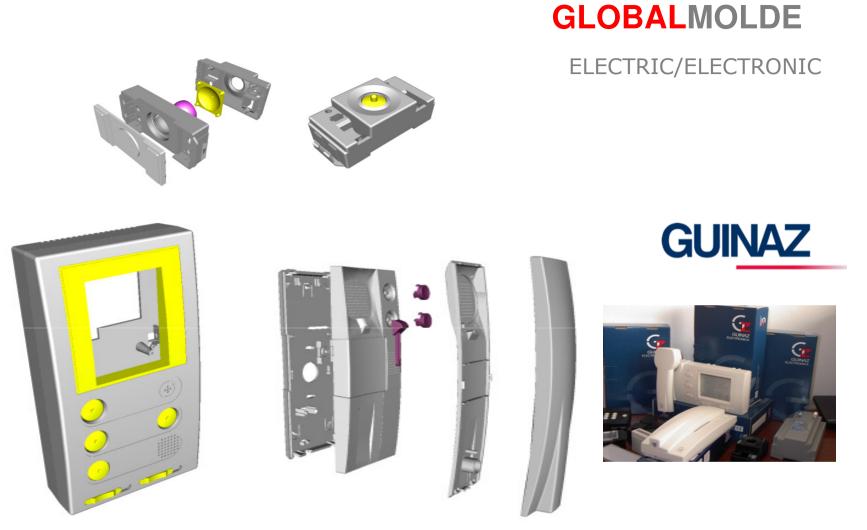

#### ELECTRIC/ELECTRONIC

#### **ELECTRONIC INPUT/OUTPUT BOX**

GLOBALMOLDE's input:

Research and product development/ mould design and manufacturing/ production of plastic parts/ incorporation of metal parts (laser cut aluminium, cut and adapted steel plate, special screws etc)/ quality control, final assembly and packaging/ logistics