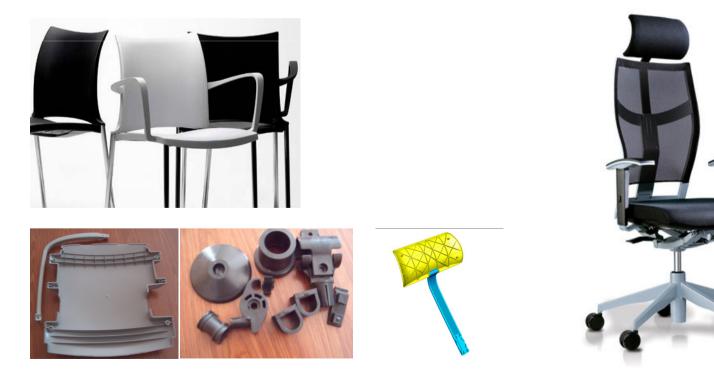

#### **ELECTRONIC INPUT/OUTPUT BOX**

GLOBALMOLDE's input:

Research and product development/ mould design and manufacturing/ production of plastic parts/ incorporation of metal parts (laser cut aluminium, cut and adapted steel plate, special screws etc)/ quality control, final assembly and packaging/ logistics

38 tools GLOBALMOLDE's input: cooperation in product development/ design and manufacture in a short delivery time/ pre-series production