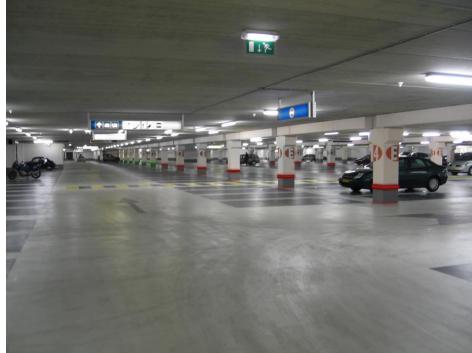

SMARTLine



presents

# **SMARTLINE**®

### SMARTLine



flexible lighting





#### **Public Transportation**







**Guidance lights** 







#### Marine





**Supermarket (check out)** 







#### **Emergency indicators**





#### **Egronomic support**







#### Hospital





#### Parking garage

### Smart-line is an innovative combination of advanced rubber and LED technology.

| <ul> <li>Flexible can be bended/formed any way you wanted</li> </ul> | nt |
|----------------------------------------------------------------------|----|
|----------------------------------------------------------------------|----|

- **Customizable** extrusion or 3D formed: any shape and color you like
- **Interactive** RGB LED technology offers endless possibilities
- **Design** Perfect integration with existing or new products (bump/ watertight )

#### **Customizable**







#### **Concept layout**





We thank you for your time and attention

## **SMARTLINE**