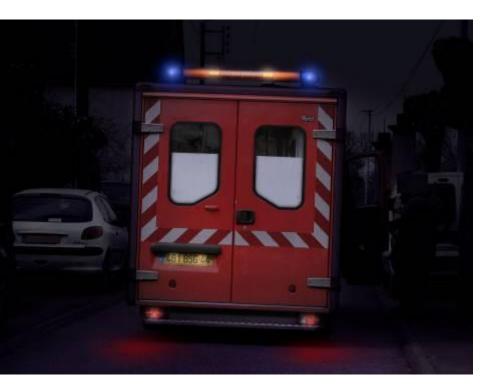

SMARTLine



presents

# **SMARTLINE**®

### SMARTLine



flexible lighting





#### **Public Transportation**







**Guidance lights** 







#### Marine





**Supermarket (check out)** 







#### **Emergency indicators**





#### **Egronomic support**







#### Hospital





#### Parking garage

### Smart-line is an innovative combination of advanced rubber and LED technology.

| <ul> <li>Flexible can be bended/formed any way you wanted</li> </ul> | nt |
|----------------------------------------------------------------------|----|
|----------------------------------------------------------------------|----|

- **Customizable** extrusion or 3D formed: any shape and color you like
- **Interactive** RGB LED technology offers endless possibilities
- **Design** Perfect integration with existing or new products (bump/ watertight )

#### **Customizable**







#### **Concept layout**





We thank you for your time and attention

## **SMARTLINE**