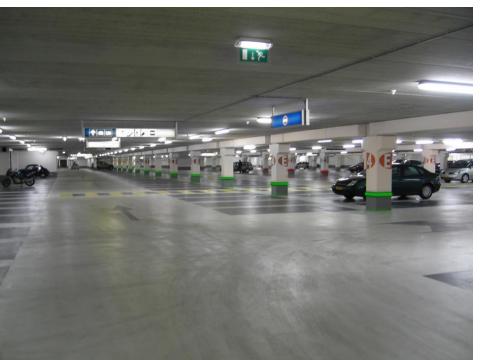

SMARTLine



presents

# **SMARTLINE**®

### SMARTLine



flexible lighting





#### **Public Transportation**







**Guidance lights** 







#### Marine





**Supermarket (check out)** 







#### **Emergency indicators**





#### **Egronomic support**







#### Hospital





#### Parking garage

### Smart-line is an innovative combination of advanced rubber and LED technology.

| <ul> <li>Flexible can be bended/formed any way you wanted</li> </ul> | nt |
|----------------------------------------------------------------------|----|
|----------------------------------------------------------------------|----|

- **Customizable** extrusion or 3D formed: any shape and color you like
- **Interactive** RGB LED technology offers endless possibilities
- **Design** Perfect integration with existing or new products (bump/ watertight )

#### **Customizable**







#### **Concept layout**





We thank you for your time and attention

## **SMARTLINE**