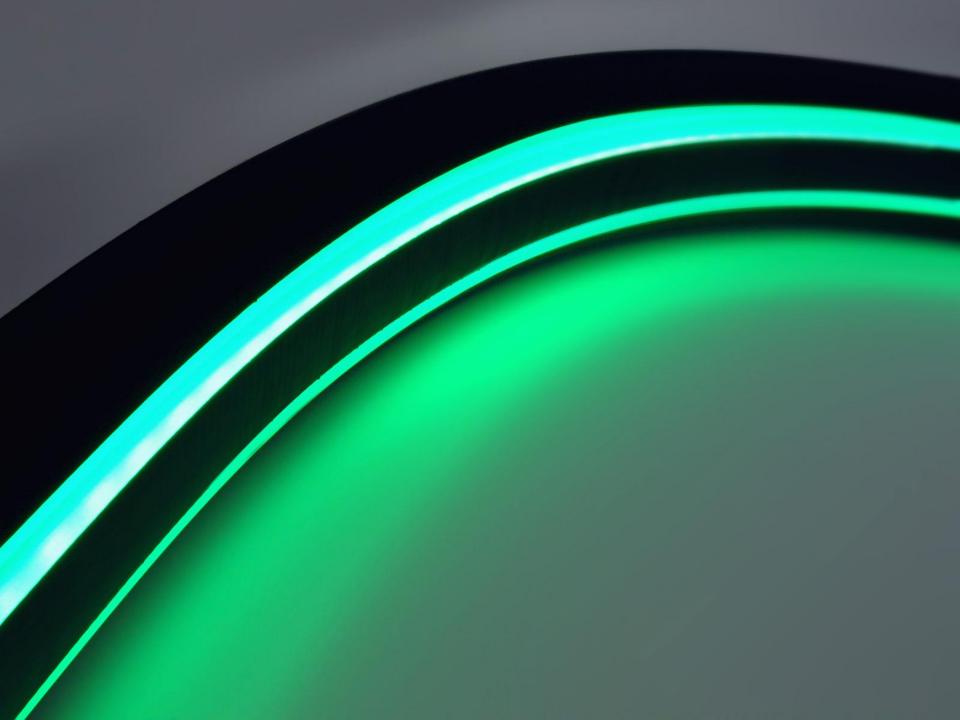

### SMARTLine

flexible lighting

### Smart-line is an innovative combination of advanced rubber and LED technology.

| <ul> <li>Flexible can be bended/formed any way you wanted</li> </ul> | nt |
|----------------------------------------------------------------------|----|
|----------------------------------------------------------------------|----|

- **Customizable** extrusion or 3D formed: any shape and color you like
- **Interactive** RGB LED technology offers endless possibilities
- **Design** Perfect integration with existing or new products (bump/ watertight )