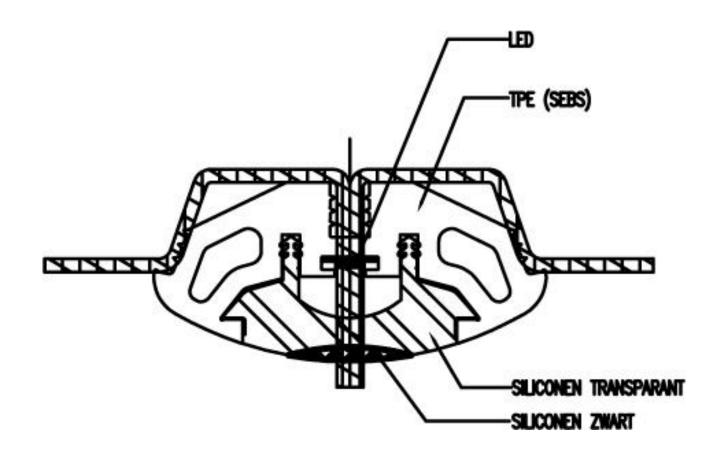

### Smart-line is an innovative combination of advanced rubber and LED technology.

| <ul> <li>Flexible can be bended/formed any way you wanted</li> </ul> | nt |
|----------------------------------------------------------------------|----|
|----------------------------------------------------------------------|----|

- **Customizable** extrusion or 3D formed: any shape and color you like
- **Interactive** RGB LED technology offers endless possibilities
- **Design** Perfect integration with existing or new products (bump/ watertight )

#### **Customizable**