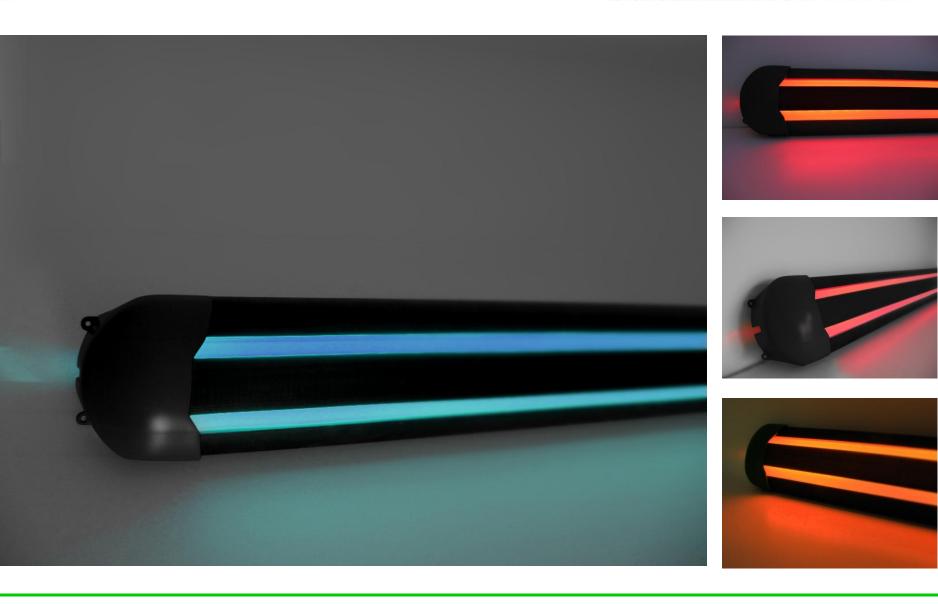

### Smart-line is an innovative combination of advanced rubber and LED technology.

| <ul> <li>Flexible can be bended/formed any way you wanted</li> </ul> | nt |
|----------------------------------------------------------------------|----|
|----------------------------------------------------------------------|----|

- **Customizable** extrusion or 3D formed: any shape and color you like
- **Interactive** RGB LED technology offers endless possibilities
- **Design** Perfect integration with existing or new products (bump/ watertight )