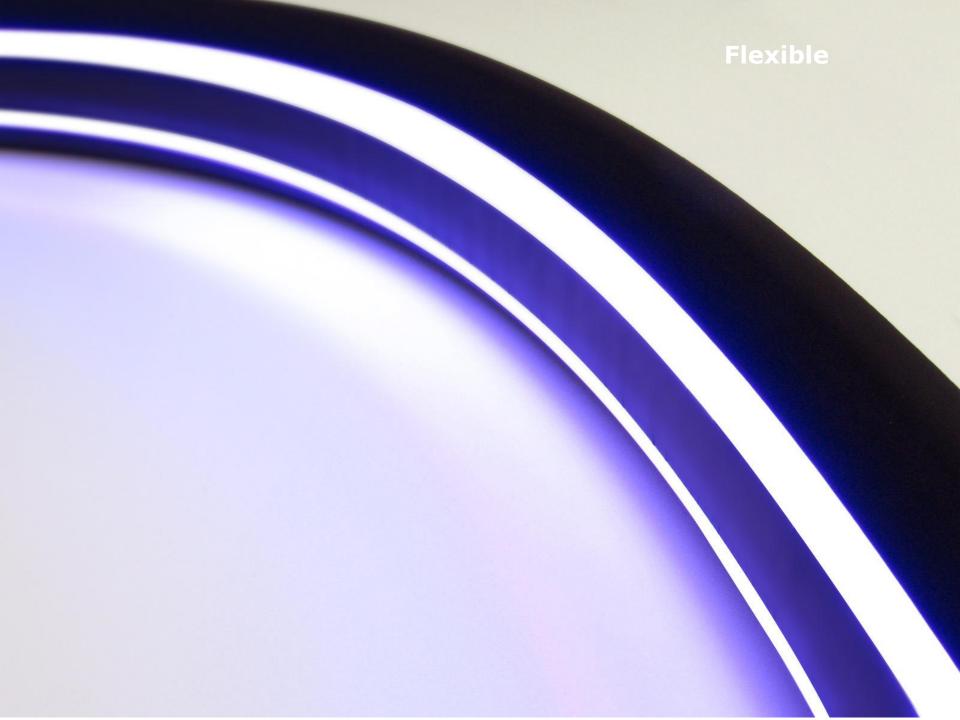

### Smart-line is an innovative combination of advanced rubber and LED technology.

| <ul> <li>Flexible can be bended/formed any way you wanted</li> </ul> | nt |
|----------------------------------------------------------------------|----|
|----------------------------------------------------------------------|----|

- **Customizable** extrusion or 3D formed: any shape and color you like
- **Interactive** RGB LED technology offers endless possibilities
- **Design** Perfect integration with existing or new products (bump/ watertight )