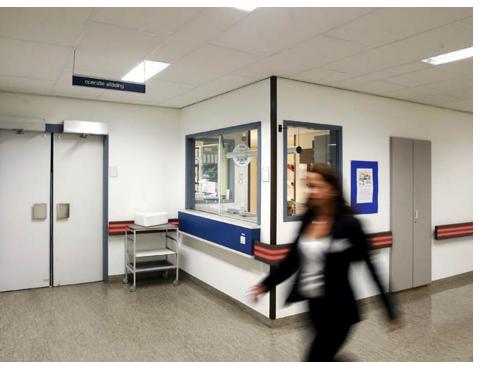

SMARTLine



presents

# **SMARTLINE**®

### SMARTLine



flexible lighting





#### **Public Transportation**







**Guidance lights** 







#### Marine





**Supermarket (check out)** 







#### **Emergency indicators**





#### **Egronomic support**







#### Hospital





#### Parking garage

### Smart-line is an innovative combination of advanced rubber and LED technology.

| <ul> <li>Flexible can be bended/formed any way you wanted</li> </ul> | nt |
|----------------------------------------------------------------------|----|
|----------------------------------------------------------------------|----|

- **Customizable** extrusion or 3D formed: any shape and color you like
- **Interactive** RGB LED technology offers endless possibilities
- **Design** Perfect integration with existing or new products (bump/ watertight )

#### **Customizable**







#### **Concept layout**





We thank you for your time and attention

## **SMARTLINE**