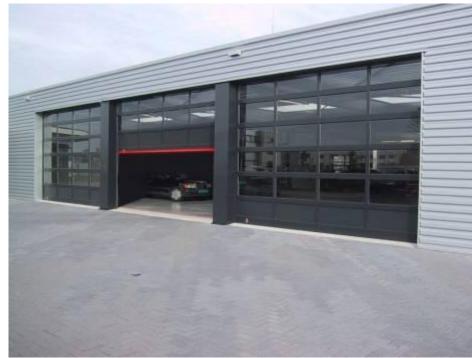

SMARTLine



presents

# **SMARTLINE**®

### SMARTLine



flexible lighting





#### **Public Transportation**







**Guidance lights** 







#### Marine





**Supermarket (check out)** 







#### **Emergency indicators**





#### **Egronomic support**







#### Hospital





#### Parking garage

### Smart-line is an innovative combination of advanced rubber and LED technology.

| <ul> <li>Flexible can be bended/formed any way you wanted</li> </ul> | nt |
|----------------------------------------------------------------------|----|
|----------------------------------------------------------------------|----|

- **Customizable** extrusion or 3D formed: any shape and color you like
- **Interactive** RGB LED technology offers endless possibilities
- **Design** Perfect integration with existing or new products (bump/ watertight )

#### **Customizable**







#### **Concept layout**





We thank you for your time and attention

## **SMARTLINE**