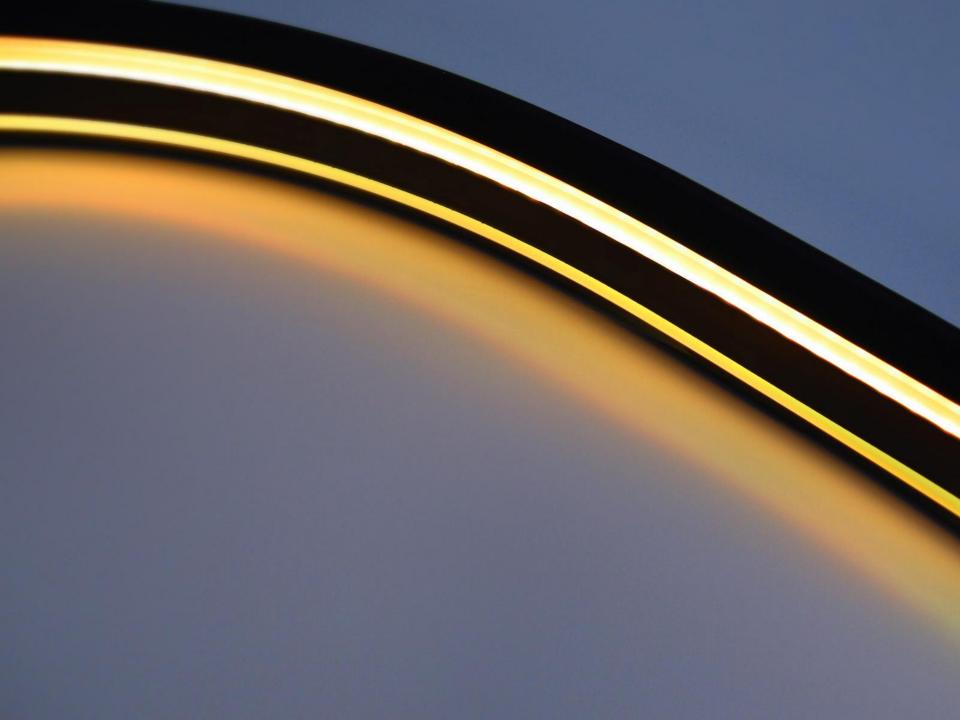

### SMARTLine

flexible lighting

### Smart-line is an innovative combination of advanced rubber and LED technology.

| <ul> <li>Flexible can be bended/formed any way you wanted</li> </ul> | nt |
|----------------------------------------------------------------------|----|
|----------------------------------------------------------------------|----|

- **Customizable** extrusion or 3D formed: any shape and color you like
- **Interactive** RGB LED technology offers endless possibilities
- **Design** Perfect integration with existing or new products (bump/ watertight )