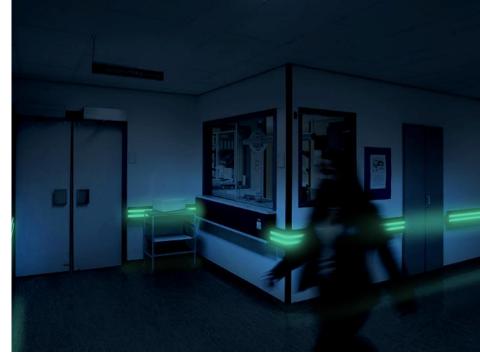

SMARTLine



presents

# **SMARTLINE**®

### SMARTLine



flexible lighting





#### **Public Transportation**







**Guidance lights** 







#### Marine





**Supermarket (check out)** 







#### **Emergency indicators**





#### **Egronomic support**







#### Hospital





#### Parking garage

### Smart-line is an innovative combination of advanced rubber and LED technology.

| <ul> <li>Flexible can be bended/formed any way you wanted</li> </ul> | nt |
|----------------------------------------------------------------------|----|
|----------------------------------------------------------------------|----|

- **Customizable** extrusion or 3D formed: any shape and color you like
- **Interactive** RGB LED technology offers endless possibilities
- **Design** Perfect integration with existing or new products (bump/ watertight )

#### **Customizable**







#### **Concept layout**





We thank you for your time and attention

## **SMARTLINE**