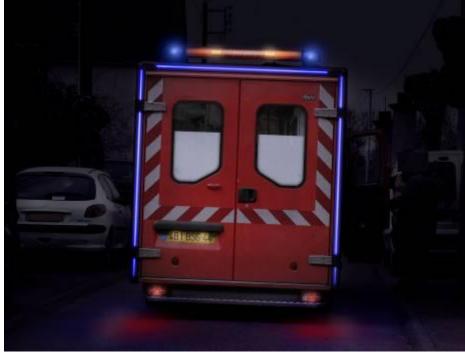

SMARTLine



presents

# **SMARTLINE**®

### SMARTLine



flexible lighting





#### **Public Transportation**







**Guidance lights** 







#### Marine





**Supermarket (check out)** 







#### **Emergency indicators**





#### **Egronomic support**







#### Hospital





#### Parking garage

### Smart-line is an innovative combination of advanced rubber and LED technology.

| <ul> <li>Flexible can be bended/formed any way you wanted</li> </ul> | nt |
|----------------------------------------------------------------------|----|
|----------------------------------------------------------------------|----|

- **Customizable** extrusion or 3D formed: any shape and color you like
- **Interactive** RGB LED technology offers endless possibilities
- **Design** Perfect integration with existing or new products (bump/ watertight )

#### **Customizable**







#### **Concept layout**





We thank you for your time and attention

## **SMARTLINE**