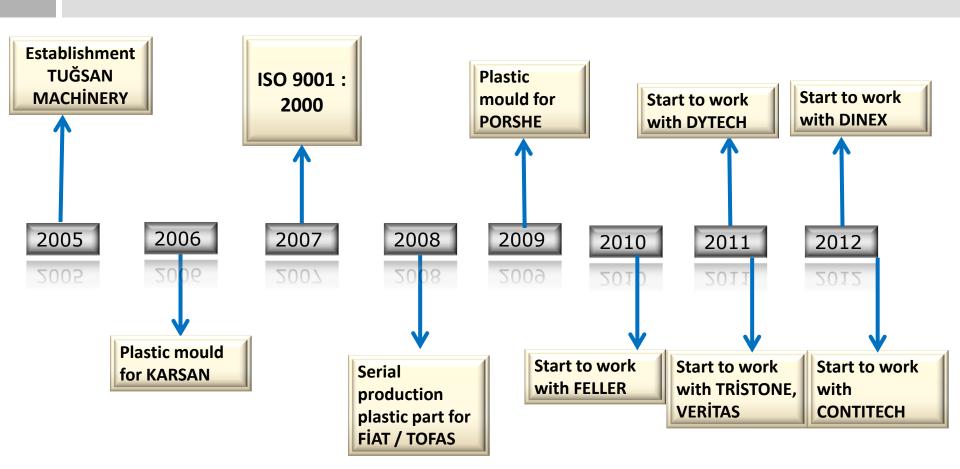

MACHINE – MOULD – FIXTURE – PLASTIC PARTS PRODUCT







## **OUR MISSION & VISION**

### **OUR MISSION**

- To produce tools, machine, plastic part production, fixture and the other technics for our customers.
- To become a leading company- firm in Turkey through continual improvements, and customer satisfaction by maintaining a permanent staff who is qualified with principles of nature health and environment productivity and quality.

### **OUR VISION**

- To be leader in price and quality; to save our avaliable market and to achieve our targets in market and capacity
- To ensure the productivity for all activities.To make preventation of improvidence
- To satisfy our customers
- To improve new products by using R&D studies and high product tecnologies



# **BRIEF HISTORY**





## **CUSTOMERS**





### **ANNUAL TURNOVER - 2011**





#### NUMBER OF EMPLOYEE

| Blue Collars   | :8   |
|----------------|------|
| White Collars  | :6   |
| Project Team   | :4   |
| Total Employee | : 18 |





## **DESIGN CAPABILITIES**







#### HOSE FIXTURE DESIGN

#### IMPULSE TEST MACHINE







#### CNC TUBE BENDING MOULDS





### **CUTTING AND WELDING MACHINE**

#### MACHINE DESIGN













X:1600 Y: 810 Z:810





X:2000 Y: 810 Z:810

X:1200 Y: 610 Z:610



## **CNC WIRE EROSION MACHINE**



### **4 AXIS CNC WİRE EROSION**



## **PLASTIC INJECTION MACHINES**



#### **CAPACITY : 120 TONS**



#### **CAPACITY: 180 TONS**



### **FIXTURE AND PLASTIC MOULD**







### PLASTIC MOULDS















### **THANK YOU FOR YOUR ATTENTION !**

## We are ready to supply w