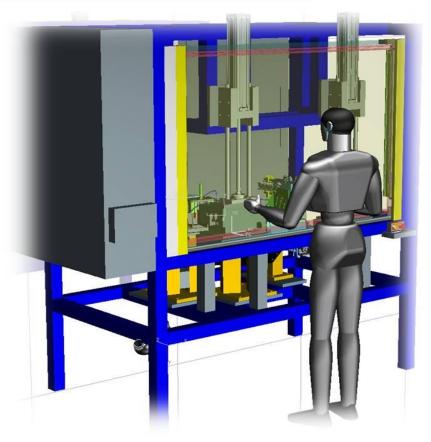

#### MACHINE DESIGN

X:1600 Y: 810 Z:810

X:2000 Y: 810 Z:810

X:1200 Y: 610 Z:610