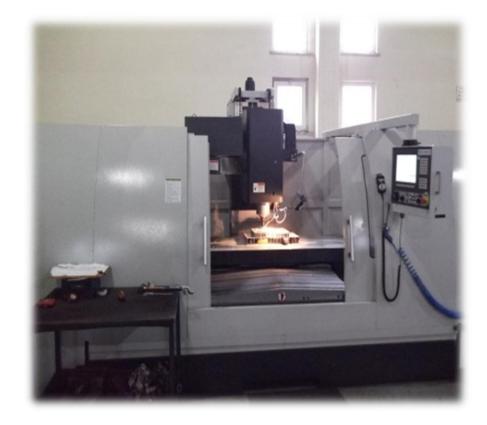

#### MACHINE DESIGN

X:1600 Y: 810 Z:810

X:2000 Y: 810 Z:810

X:1200 Y: 610 Z:610