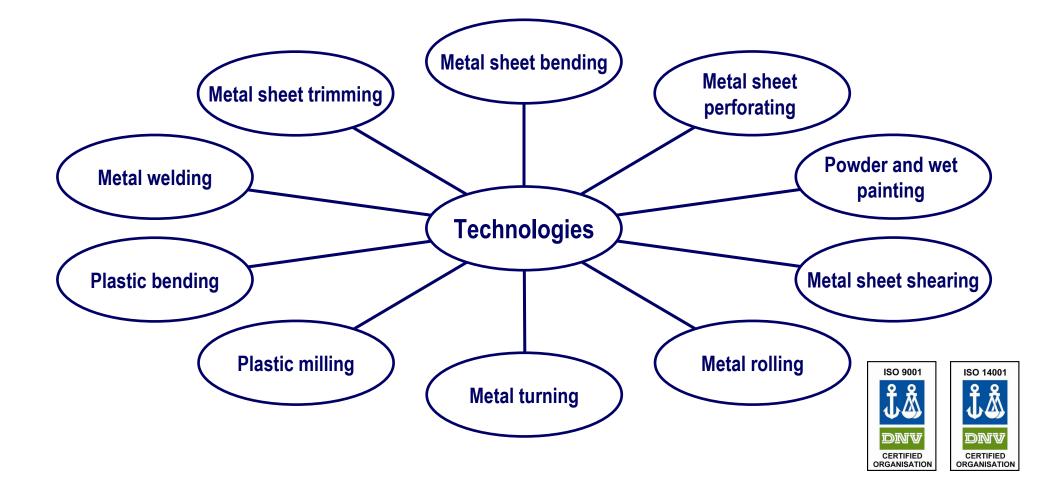

## TECHNOLOGIES

Our goal is to establish and to develop a progressive technologies in metal processing in order to meet the demands of our Clients.

LORO