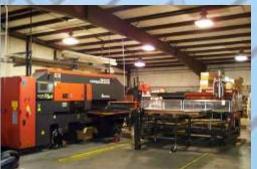

#### **CNC PUNCHING:**

Machine tool - "AMADA"

Sheet dimensions – up to 2500x1250

mm

Sheet thickness – up to 3 mm

Equipment precision – 0,1 mm