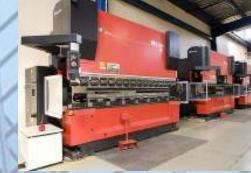

#### **CNC BENDING:**

Machine tool "AMADA"/"GUIFIL"/"Biegemaster"
Sheet length – up to 6000 mm
Sheet thickness – up to 5 mm
Equipment precision – 0,1 mm