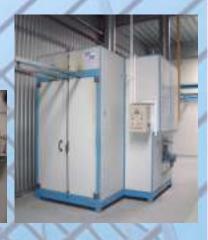

#### **PAINTING:**

Types – powder painting / spray painting
Materials – steel, galvanized steel, aluminum and etc.
Dimensions – up to 3000x1500x800 mm / 6000x4000 mm