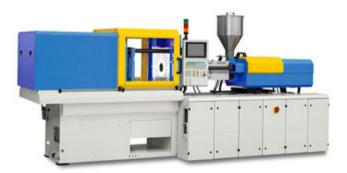

#### **PLASTIC INJECTION**

Plastic injection press of 50 tonnes to 1000 tonnes.