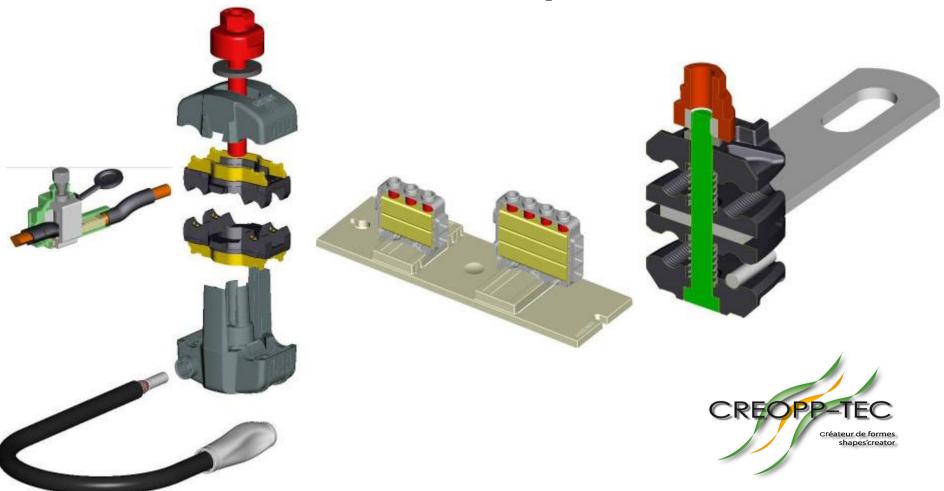

#### **TOOLING - INJECTION - COSMETICS**

:CREOPP-TEC.COM

CRÉATEUR DE FORMES | SHAPES'CREATOR