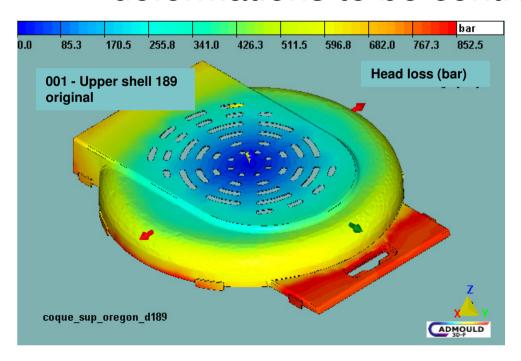

#### **RHEOLOGY**

creopp-tec is equipped with cade on 3D an injection simulation tool based on 3D geometry, allowing injection to be optimised and deformations to be controlled.

01.1

CRÉATEUR DE FORMES SHAPES'CREATOR