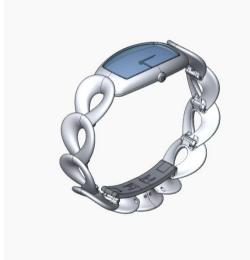

## 1) High Resolution Stereolithography

New generation of High Resolution machines. High grade finish (ideal for watch making and electrical connectors) speed of completion. Quality of surface conditions. Resin with properties **suited to your limitations** (see technical files)