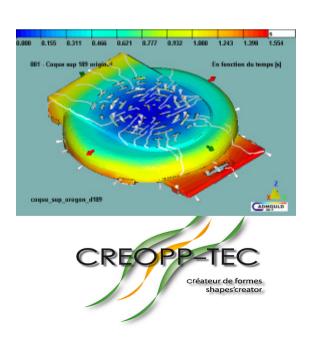

#### **RHEOLOGY**

creopp-tec is equipped with cade on 3D an injection simulation tool based on 3D geometry, allowing injection to be optimised and deformations to be controlled.

01.1

CRÉATEUR DE FORMES SHAPES'CREATOR