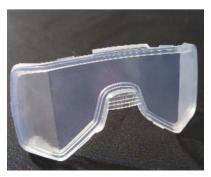

#### RAPID PROTOTYPING

Save time in the design of your products. CREOPP-TEC suggest creating your patterns with the latest technology.

- High Resolution Stereolithography.
- Powder Sintering.
- Machining
- Duplication.
- RIM

## 4) Duplication

Creation of parts with properties close to thermoplastics (ABS, high temperature, PC, PP PMMA, rubber, transparent, etc.).

Low costs of production, very short completion deadlines for moulds and parts.