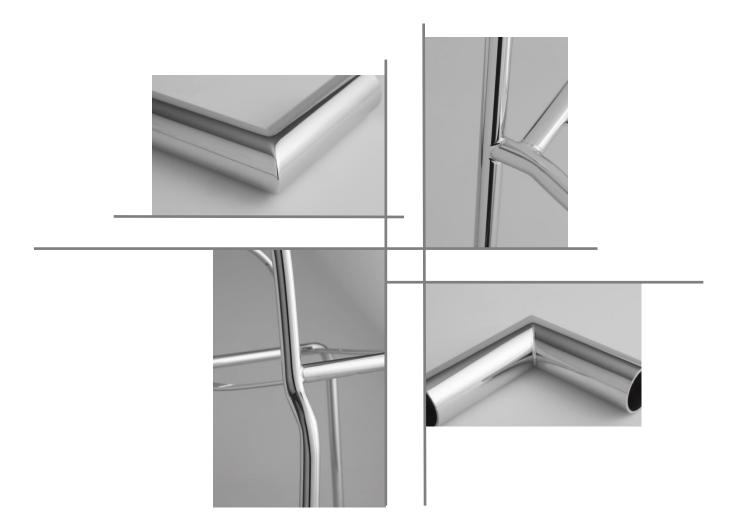

gn

### Focus on process:

- ISO EN 9001 certification (as usual)
- ISO EN 9606 certification (in case)

### Focus on the best design guideline:

- Take care about material propriety
- Take care about coupling
- Take care about process



#### Focus on the material:

- Normal steel
- Stainless steel
- Aluminium

### Focus on the process:

Satisfy the balance between technical feasability and cheap process







 Sales Dpt and Design Dpt involved together

- High skill in production
- Flexibility and quick reply to changes

# RICOS: different processes flexible people





- Sales & Design Dpt
- 4 specialized manufacturing Dpt
- Balance between knowledge and equipment
- 40 people involved



Manufacturing in SPECIALIZED departements

## How

































## - Welding -





## Assembling/joining







## What





soor!