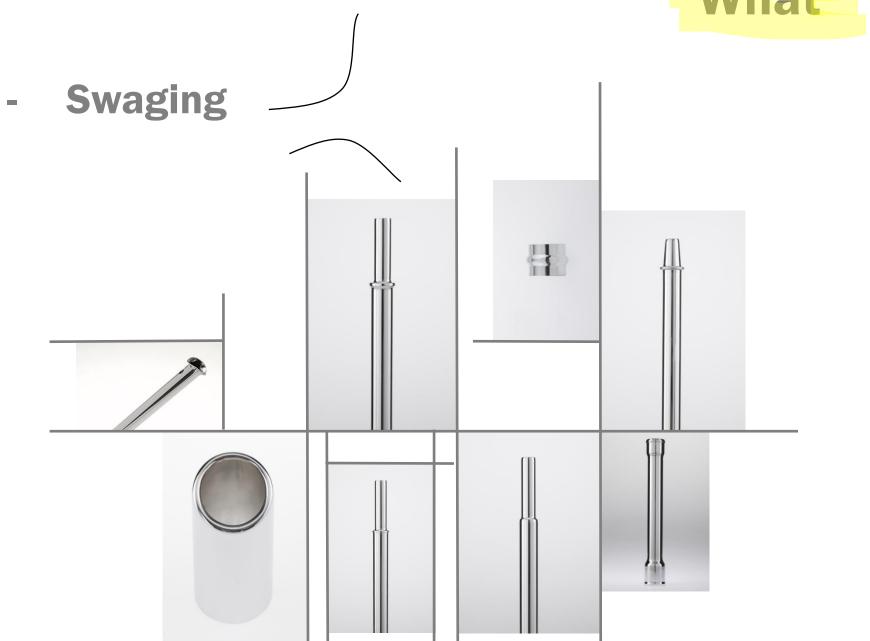

# From customer design

### Focus on process:

- ISO EN 9001 certification (as usual)
- ISO EN 9606 certification (in case)

### Focus on the best design guideline:

- Take care about material propriety
- Take care about coupling
- Take care about process



#### Focus on the material:

- Normal steel
- Stainless steel
- Aluminium

### Focus on the process:

Satisfy the balance between technical feasability and cheap process







 Sales Dpt and Design Dpt involved together

- High skill in production
- Flexibility and quick reply to changes

# RICOS: different processes flexible people





- Sales & Design Dpt
- 4 specialized manufacturing Dpt
- Balance between knowledge and equipment
- 40 people involved



Manufacturing in SPECIALIZED departements

## How

































## - Welding -





## Assembling/joining







## What





soor!