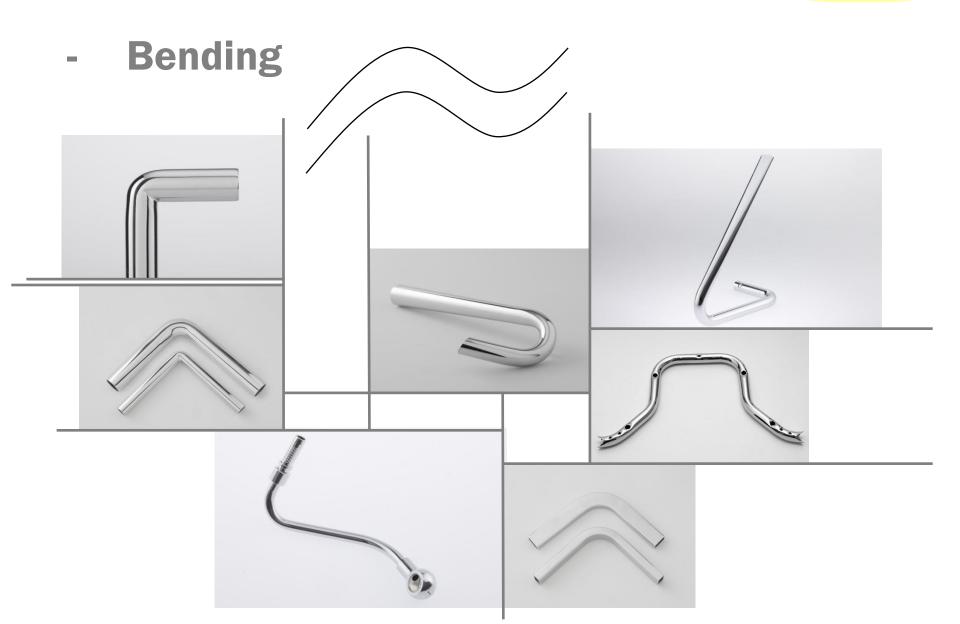

### From customer design

### Focus on process:

- ISO EN 9001 certification (as usual)
- ISO EN 9606 certification (in case)

### Focus on the best design guideline:

- Take care about material propriety
- Take care about coupling
- Take care about process



#### Focus on the material:

- Normal steel
- Stainless steel
- Aluminium

### Focus on the process:

Satisfy the balance between technical feasability and cheap process







 Sales Dpt and Design Dpt involved together

- High skill in production
- Flexibility and quick reply to changes

# RICOS: different processes flexible people





- Sales & Design Dpt
- 4 specialized manufacturing Dpt
- Balance between knowledge and equipment
- 40 people involved



Manufacturing in SPECIALIZED departements

## How

































## - Welding -





## Assembling/joining







## What





soor!