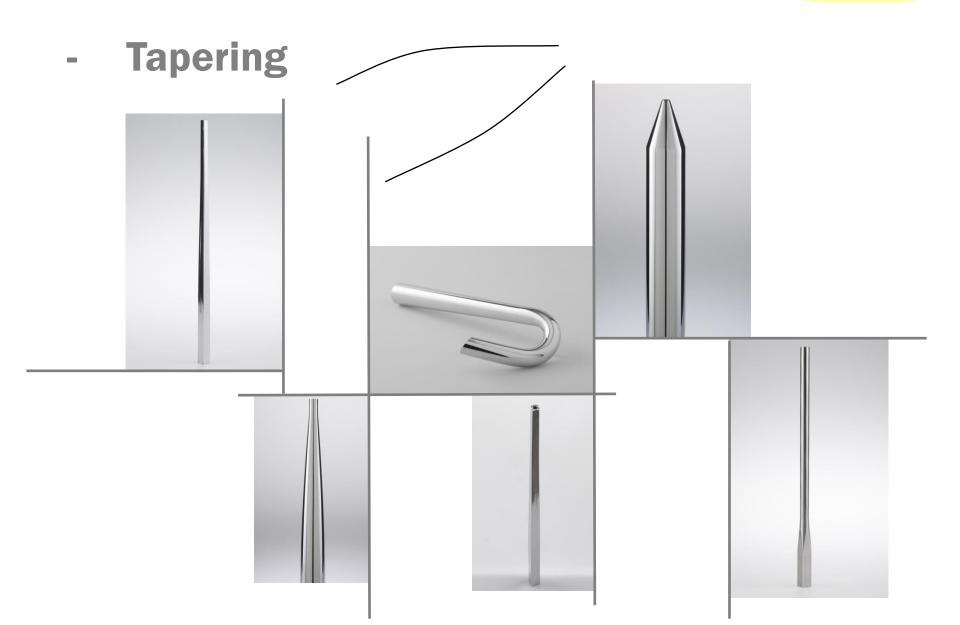

### From customer design

### Focus on process:

- ISO EN 9001 certification (as usual)
- ISO EN 9606 certification (in case)

### Focus on the best design guideline:

- Take care about material propriety
- Take care about coupling
- Take care about process



#### Focus on the material:

- Normal steel
- Stainless steel
- Aluminium

### Focus on the process:

Satisfy the balance between technical feasability and cheap process







 Sales Dpt and Design Dpt involved together

- High skill in production
- Flexibility and quick reply to changes

# RICOS: different processes flexible people





- Sales & Design Dpt
- 4 specialized manufacturing Dpt
- Balance between knowledge and equipment
- 40 people involved



Manufacturing in SPECIALIZED departements

## How

































## - Welding -





## Assembling/joining







## What





soor!