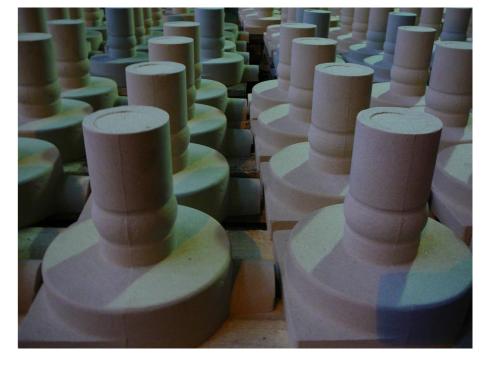

#### Present

- Gray cast iron castings production
- GJL 150, GJL 200, GJL 250
- 2 cold-blast cupolas
- Automatic moulding line DISAMATIC 2013 (600x480x120 330)
- Maximum dimensions of castings 450 x 350 x 150, weight up to 20 kg
- Core production with Cold-Box method
- finishing operations: shot blasting barrels and in pendant shot blasting machines, grinding shop, lacquering shop
- Technical preparation of production: 3D CAD Software SOLIDWORKS 2013
- Capacity of production: 10.000 tonnes castings/year