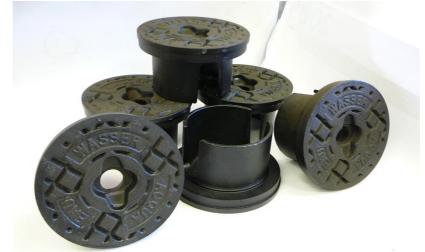

## Sortiment - hydraulic transmissions and pipes

 moving wheels for pumps, pump bodies, pistons, shields and covers