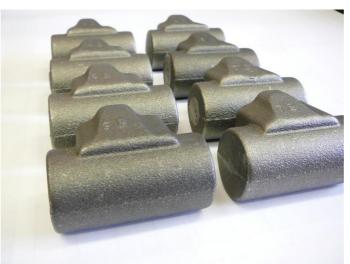

## Sortiment - automotive industry

 vibration dampers, different parts for coupling and braking systems used for passenger cars, lorries and other utility vehicles

•