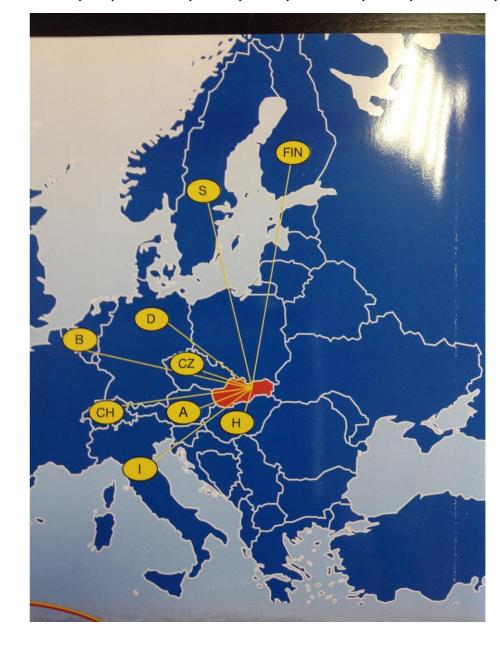

#### Customers

• Export of 90% castings abroad: A, I, CH, D, B, DK, S, FIN, FR,

CZ, HU