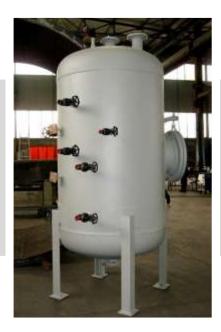

#### VAPOR RECOVERY TANK

- Material: P355NH
- PED certified

### TANK OF CONTEINMNT CHEMICAL PRODUCT

- Material: P355NH
- PED certified