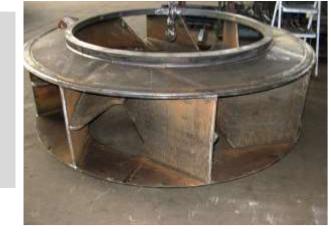

S

#### HORIZONTAL COMBUSTOR

To recovery exhaust gas of production

Material: Stainless Steel 3108





#### VENTURI SCRUBBER SYSTEM

• Material: Super Duplex

#### A RECOVERT DOUBLE PLANKING WITH TIE EXPANSION

- Material: AISI 310Dimensions:
  - Ø 3.000mm, L 11.500mm, Weight 9.000Kg



## **PRODUCTS** - Tubular Systems

#### PURIFICATION SYSTEM With filtration column

- N° 2 tanks plate
- Column material: stainless steel
- Teflon internally



#### VENTURI SCRUBBER SYSTEM

• Material: Super Duplex



### RADIOACTIVE WATER FILTRATION SKID

- Material: austenitic stainless steel (AISI 316 Ti)
- PED certified
- Electrical "white tested"
- Dimensions: 3000 x 4000 mm,

H 3.500 mm, Weight 1.500 Kg



## **PRODUCTS** - Carpentry

### CARPENTRY

## IMPELLER RECONSTRUCTION with overlay welding



### EQUIPMENT FOR THE GENERAL WORKS EXECUTION ON RAIL PLAN



#### CHIMNEY

Material: FE5102KW



## **PRODUCTS** - Carpentry

CONDUIT BUILT IN PLATED SHEET METAL

#### DILATOR COUPLING

Material: Cortem

#### FIRE ESCAPE STAIRWAY

With elevator tower coated with windows.

Primary Schools in

Santa Giustina in Colle, Padova.









Giacomazzo Agostino Srl will be pleased to receive Your requests and will be glad to offer its services. Our staff will be at Your complete disposal at the following contacts.

### WHERE WE ARE



### CONTACTS