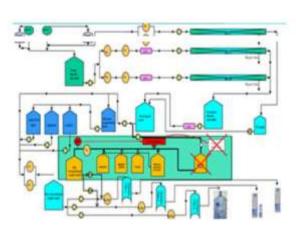

#### FLOW DIAGRAM OF STEAM GE-NERATOR PACKAGE WITH ECONOMIZER

- Steam generation: 4500Kg/h
- Saturated steam 99,9%
- Design: EN 12952