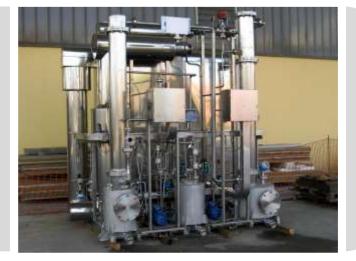

#### FLOW DIAGRAM OF STEAM GE-NERATOR PACKAGE WITH ECONOMIZER

- Steam generation: 4500Kg/h
- Saturated steam 99,9%
- Design: EN 12952

### Detail Engineering

### STEAM GENERATOR AND ECONOMIZER DESIGN