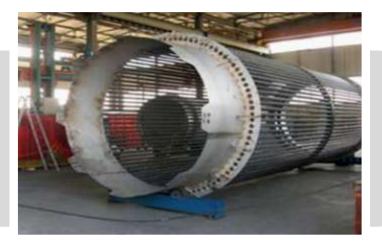

## **PRODUCTS** - **Tubular Systems**

### TUBULAR SYSTEMS

#### HORIZONTAL COMBUSTOR

To recovery exhaust gas of production

Material: Stainless Steel 3108