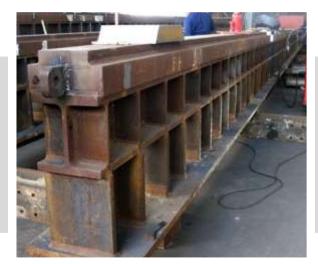

ction

Material: Stainless Steel 3108





#### VENTURI SCRUBBER SYSTEM

• Material: Super Duplex

#### A RECOVERT DOUBLE PLANKING WITH TIE EXPANSION

- Material: AISI 310Dimensions:
  - Ø 3.000mm, L 11.500mm, Weight 9.000Kg



## **PRODUCTS** - Tubular Systems

#### PURIFICATION SYSTEM With filtration column

- N° 2 tanks plate
- Column material: stainless steel
- Teflon internally



#### VENTURI SCRUBBER SYSTEM

• Material: Super Duplex



### RADIOACTIVE WATER FILTRATION SKID

- Material: austenitic stainless steel (AISI 316 Ti)
- PED certified
- Electrical "white tested"
- Dimensions: 3000 x 4000 mm,

H 3.500 mm, Weight 1.500 Kg



## **PRODUCTS** - Carpentry

### CARPENTRY

## IMPELLER RECONSTRUCTION with overlay welding



### EQUIPMENT FOR THE GENERAL WORKS EXECUTION ON RAIL PLAN



#### CHIMNEY

Material: FE5102KW



## **PRODUCTS** - Carpentry

CONDUIT BUILT IN PLATED SHEET METAL

#### DILATOR COUPLING

Material: Cortem

#### FIRE ESCAPE STAIRWAY

With elevator tower coated with windows.

Primary Schools in

Santa Giustina in Colle, Padova.









Giacomazzo Agostino Srl will be pleased to receive Your requests and will be glad to offer its services. Our staff will be at Your complete disposal at the following contacts.

### WHERE WE ARE



### CONTACTS