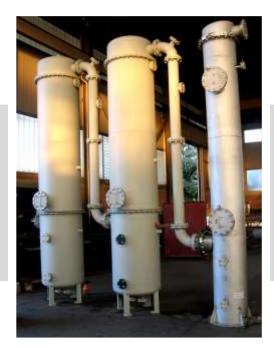

### **SPECIAL FILTERS**

#### **VENTURI SCRUBBER**

- Material: Duplex
- Dimensions: Ø 3.500mm,

L 8.000mm,

Weight 5.500 Kg

#### CYCLON WITH COOLING JACKET

- Materials: Duplex/SuperDuplex
- PED certified
- Dimensions: Ø 1.200mm,

L 6.000mm, Weight 2.000 Kg

#### TOWER SCRUBBER

- Material: AISI 316
- Scrubber Dimensions:

Ø 2.500mm, L 7.500mm,

Weight 4.500 Kg Tower Dimensions:

> Ø 800mm, L 32.000mm, Weight 25.000 Kg