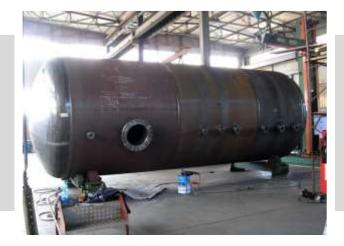

## **PRODUCTS** - Tanks

### TANKS

HORIZONTAL AUTOCLAVE for PMMA crystallization process with fully automated opening, closing and extraction internal carriage.

- Material: Stainless Steel 304
- PED certified