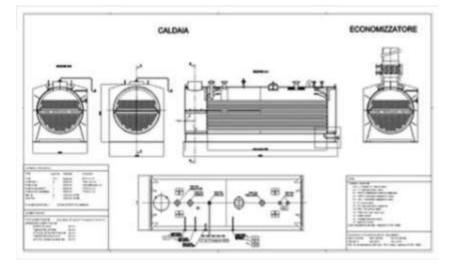

### STEAM GENERATOR AND ECONOMIZER DESIGN

#### DRAWING

- Materials: S355GH
- PED certified
- Ø 2.000 mm, L 6.000 mm