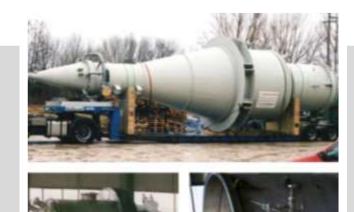

### TUBULAR SYSTEMS

#### HORIZONTAL COMBUSTOR

To recovery exhaust gas of production

Material: Stainless Steel 3108