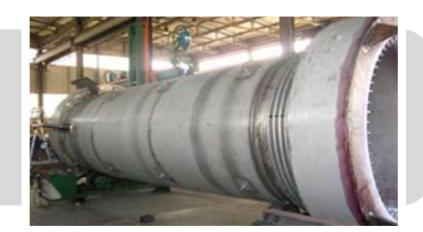

## **PRODUCTS** - Tanks

### TANKS

HORIZONTAL AUTOCLAVE for PMMA crystallization process with fully automated opening, closing and extraction internal carriage.

- Material: Stainless Steel 304
- PED certified