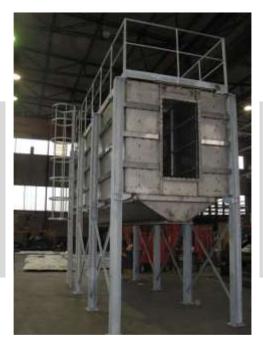

#### BAG FILTERS

with cyclonic entrace

- Material: AISI 316
- PED certified
- Dimensions: Ø 5.000mm,

L 18.000mm, Weight: 24.000 Kg

- Material: Stainless steel 304
- Dimensions:
  Ø 2.500mm,
  L 11.500mm

### BAG FILTERS with cyclonic entrance

- Material: AISI 316
- PED certified
- Dimensions: Ø 4.000mm,

L 16.000mm, Weight: 18.000 Kg