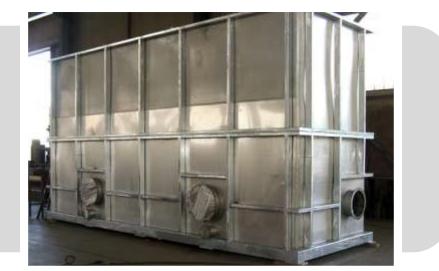

#### VAPOR RECOVERY TANK

- Material: P355NH
- PED certified

### TANK OF CONTEINMNT CHEMICAL PRODUCT

- Material: P355NH
- PED certified