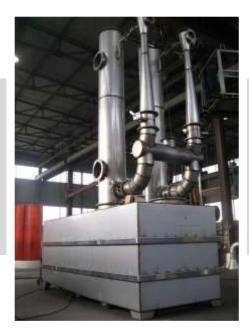

#### FLOW DIAGRAM OF STEAM GE-NERATOR PACKAGE WITH ECONOMIZER

- Steam generation: 4500Kg/h
- Saturated steam 99,9%
- Design: EN 12952

### Detail Engineering

### STEAM GENERATOR AND ECONOMIZER DESIGN