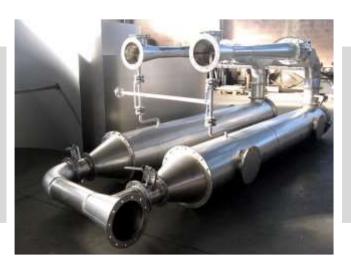

## **PRODUCTS** - **Tubular Systems**

### TUBULAR SYSTEMS

#### HORIZONTAL COMBUSTOR

To recovery exhaust gas of production

Material: Stainless Steel 3108

#### VENTURI SCRUBBER SYSTEM

• Material: Super Duplex

#### A RECOVERT DOUBLE PLANKING WITH TIE EXPANSION

- Material: AISI 310Dimensions:
  - Ø 3.000mm, L 11.500mm, Weight 9.000Kg