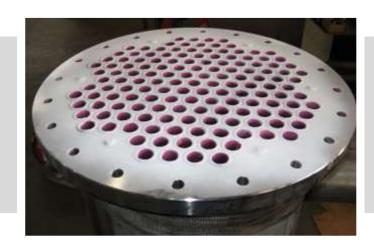

#### BAG FILTERS

with cyclonic entrace

- Material: AISI 316
- PED certified
- Dimensions: Ø 5.000mm,

L 18.000mm, Weight: 24.000 Kg

- Material: Stainless steel 304
- Dimensions:
  Ø 2.500mm,
  L 11.500mm

#### ACTIVE CARBON FILTER

With internal perforated metal sheet panels for coals containment and cochlea system for coals extraction.

• Material: Stainless steel 316