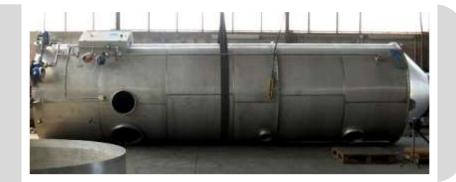

## **PRODUCTS** - Tanks

### TANKS

HORIZONTAL AUTOCLAVE for PMMA crystallization process with fully automated opening, closing and extraction internal carriage.

- Material: Stainless Steel 304
- PED certified