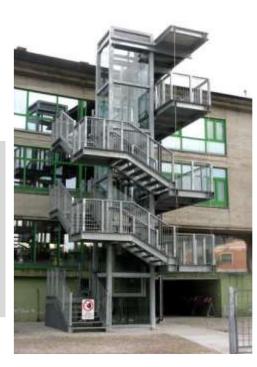

#### FIRE ESCAPE STAIRWAY

With elevator tower coated with windows.

Primary Schools in

Santa Giustina in Colle, Padova.

Giacomazzo Agostino Srl will be pleased to receive Your requests and will be glad to offer its services. Our staff will be at Your complete disposal at the following contacts.