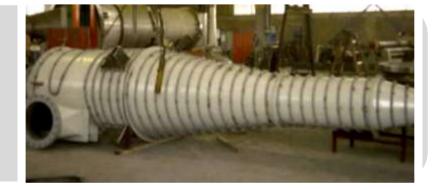

#### A RECOVERT DOUBLE PLANKING WITH TIE EXPANSION

- Material: AISI 310Dimensions:
  - Ø 3.000mm, L 11.500mm, Weight 9.000Kg