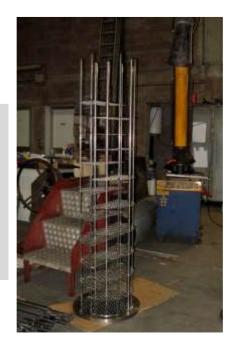

#### FIRE ESCAPE STAIRWAY

With elevator tower coated with windows.

Primary Schools in

Santa Giustina in Colle, Padova.

Giacomazzo Agostino Srl will be pleased to receive Your requests and will be glad to offer its services. Our staff will be at Your complete disposal at the following contacts.