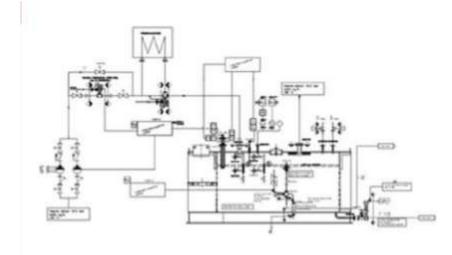

#### FLOW DIAGRAM OF STEAM GE-NERATOR PACKAGE WITH ECONOMIZER

- Steam generation: 4500Kg/h
- Saturated steam 99,9%
- Design: EN 12952