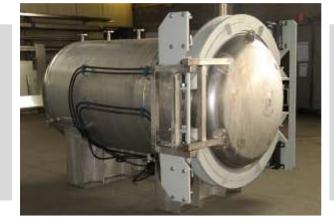

### TANKS

HORIZONTAL AUTOCLAVE for PMMA crystallization process with fully automated opening, closing and extraction internal carriage.

- Material: Stainless Steel 304
- PED certified