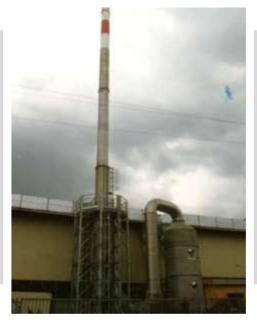

* - Tanks

### TANKS

HORIZONTAL AUTOCLAVE for PMMA crystallization process with fully automated opening, closing and extraction internal carriage.

- Material: Stainless Steel 304
- PED certified

#### VAPOR RECOVERY TANK

- Material: P355NH
- PED certified





### TANK OF CONTEINMNT CHEMICAL PRODUCT

- Material: P355NH
- PED certified



## **PRODUCTS** - Filters

### **SPECIAL FILTERS**

#### **VENTURI SCRUBBER**

- Material: Duplex
- Dimensions: Ø 3.500mm,

L 8.000mm,

Weight 5.500 Kg



#### CYCLON WITH COOLING JACKET

- Materials: Duplex/SuperDuplex
- PED certified
- Dimensions: Ø 1.200mm,

L 6.000mm, Weight 2.000 Kg



#### TOWER SCRUBBER

- Material: AISI 316
- Scrubber Dimensions:

Ø 2.500mm, L 7.500mm,

Weight 4.500 Kg Tower Dimensions:

> Ø 800mm, L 32.000mm, Weight 25.000 Kg



## **PRODUCTS** - Filters

#### BAG FILTERS

with cyclonic entrace

- Material: AISI 316
- PED certified
- Dimensions: Ø 5.000mm,

L 18.000mm, Weight: 24.000 Kg





- Material: Stainless steel 304
- Dimensions:
  Ø 2.500mm,
  L 11.500mm



#### ACTIVE CARBON FILTER

With internal perforated metal sheet panels for coals containment and cochlea system for coals extraction.

• Material: Stainless steel 316



## PRODUCTS

ACTIVE CARBON FILTER External structure in galvanized tubular.

- Material: Stainless steel
  304
- Dimensions: L 8.000mm, P 2.500mm, H 3.500mm



### BAG FILTERS with cyclonic entrance

- Material: AISI 316
- PED certified
- Dimensions: Ø 4.000mm,

L 16.000mm, Weight: 18.000 Kg



### HEAT EXCHANGERS



### HEAT EXCHANGER

External of tank

## **PRODUCTS** - Heat Exchang