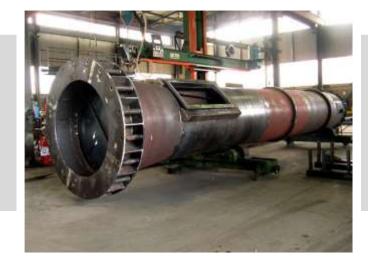

#### HORIZONTAL COMBUSTOR

To recovery exhaust gas of production

Material: Stainless Steel 3108