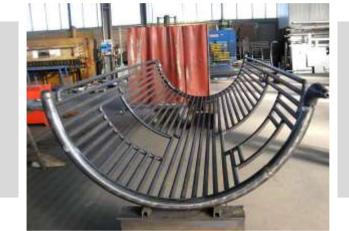

4.500 Kg Tower Dimensions:

> Ø 800mm, L 32.000mm, Weight 25.000 Kg



## **PRODUCTS** - Filters

#### BAG FILTERS

with cyclonic entrace

- Material: AISI 316
- PED certified
- Dimensions: Ø 5.000mm,

L 18.000mm, Weight: 24.000 Kg





- Material: Stainless steel 304
- Dimensions:
  Ø 2.500mm,
  L 11.500mm



#### ACTIVE CARBON FILTER

With internal perforated metal sheet panels for coals containment and cochlea system for coals extraction.

• Material: Stainless steel 316



## PRODUCTS

ACTIVE CARBON FILTER External structure in galvanized tubular.

- Material: Stainless steel
  304
- Dimensions: L 8.000mm, P 2.500mm, H 3.500mm



### BAG FILTERS with cyclonic entrance

- Material: AISI 316
- PED certified
- Dimensions: Ø 4.000mm,

L 16.000mm, Weight: 18.000 Kg



### HEAT EXCHANGERS



### HEAT EXCHANGER

External of tank

## **PRODUCTS** - Heat Exchangers



#### HEAT EXCHANGER

• Material: SAF2205

#### HEAT EXCHANGER

Material: SAF2205



### HEATED PRESSURE VESSEL FOR SILICA RECOVERY

- Material: 235MA (SuperDuplex)
- Dimensions:

Ø 4.000mm, L 13.000mm, Weight 5.000 Kg



## **PRODUCTS** - **Tubular Systems**

### TUBULAR SYSTEMS

#### HORIZONTAL COMBUSTOR

To recovery exhaust gas of production

Material: Stainless Steel 3108





#### VENTURI SCRUBBER SYSTEM

• Material: Super Duplex

#### A RECOVERT DOUBLE PLANKING WITH TIE EXPANSION

- Material: AISI 310Dimensions:
  - Ø 3.000mm, L 11.500mm, Weight 9.000Kg



## **PRODUCTS** - Tubular Systems

#### PURIFICATION SYSTEM With filtration column

- N° 2 tanks plate
- Column material: stainless steel
- Teflon internal