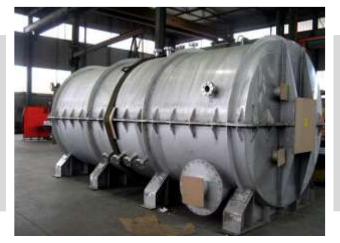

## **PRODUCTS** - Tanks

### TANKS

HORIZONTAL AUTOCLAVE for PMMA crystallization process with fully automated opening, closing and extraction internal carriage.

- Material: Stainless Steel 304
- PED certified