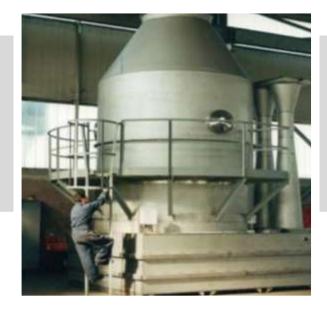

#### **VENTURI SCRUBBER**

- Material: Duplex
- Dimensions: Ø 3.500mm,

L 8.000mm,

Weight 5.500 Kg