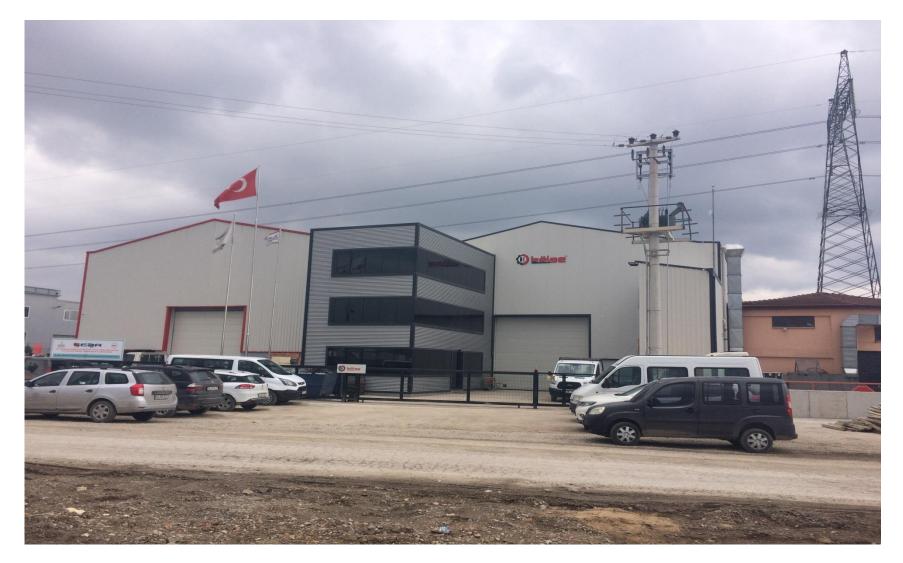

## **History of Company**

Bölge Industrial Machinery Co. Founded in 1976 in Izmit.

In 1978 company started working for Turkey Building factories in local area as professionally.

By the following years, company became a big supplier for Pirelli and for the other Tire Factories in Industrial area of Izmit.

Today the company has very big experience about the tire building machinery equipments and in a tradition with all the tire factories in Turkey. From the begining until today the company is grooving up day by day and today it has ability for everykind of equipments and parts for tire industry.