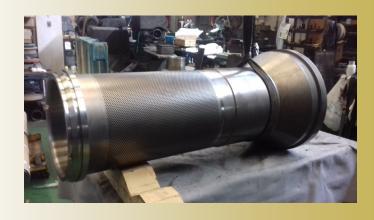

2.- St-52 LASER

3.- STAINLESS STEEL
STELLITE WELDING

4.- STAINLESS STEEL
Ni-Coated GRINDING

5.- 34CrMo4