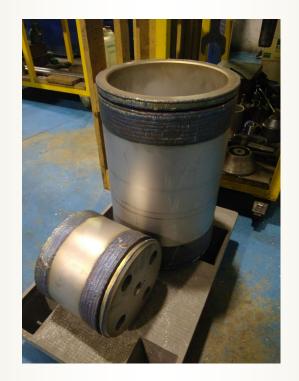

2.- St-52 LASER

3.- STAINLESS STEEL
STELLITE WELDING

4.- STAINLESS STEEL
Ni-Coated GRINDING

5.- 34CrMo4