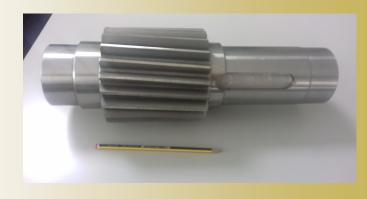

2.- St-52 LASER

3.- STAINLESS STEEL
STELLITE WELDING

4.- STAINLESS STEEL
Ni-Coated GRINDING

5.- 34CrMo4