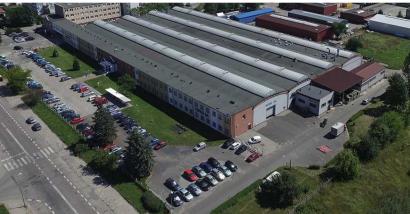

#### Company Structure

Tepro occupies an area of 10'000 square meter building. We are a joint stock company. TEPRO is divided into three departments: sheet metal services, machining and assembly which is backed up by a powerful staff of 270 people including 70 engineers who are capable of satisfying all the needs of our clients.