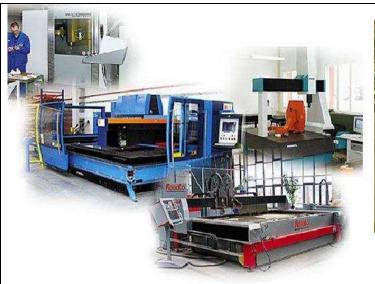

### **Machinery & Certification**

Tepro S.A. has more than 30 CNC-machines planted in its hall. These machines, combined with skilled competence, enable the company to realize assignments at a very high level of precision and quality.

#### **Mechanical treatment:**

- Lathes and turn-mill machines
- 2.5D centers
- 5D centers
- Heavy centers
- Heavy turn-mill machines

#### Sheet metal treatment:

- Water jet cutting
- Laser beam cutting
- Bending brake services