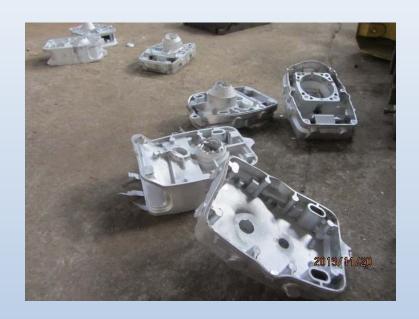

### Pressure die casting parts machining

Material: A1Si7Mg A1Si10Mg A1Si12 ADC12 etc.

# Aluminum parts