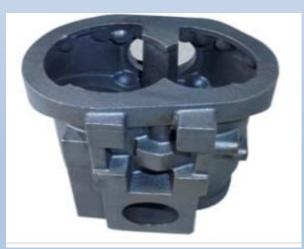

### Pressure die casting parts machining

Material: A1Si7Mg A1Si10Mg A1Si12 ADC12 etc.

# Aluminum parts