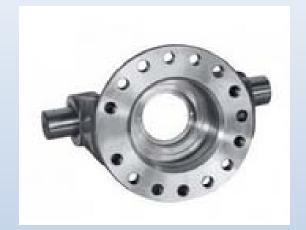

### Pressure die casting parts machining

Material: A1Si7Mg A1Si10Mg A1Si12 ADC12 etc.