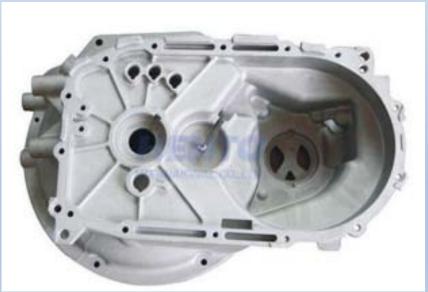

### Pressure die casting parts machining

Material: A1Si7Mg A1Si10Mg A1Si12 ADC12 etc.