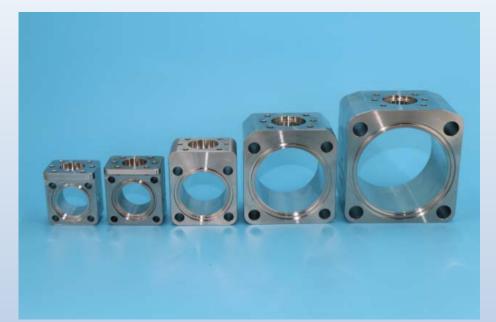

### Pressure die casting parts machining

Material: A1Si7Mg A1Si10Mg A1Si12 ADC12 etc.