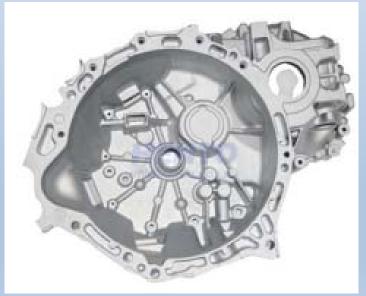

### Pressure die casting parts machining

Material: A1Si7Mg A1Si10Mg A1Si12 ADC12 etc.