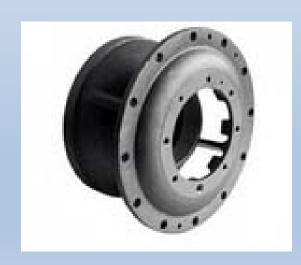

### Pressure die casting parts machining

Material: A1Si7Mg A1Si10Mg A1Si12 ADC12 etc.