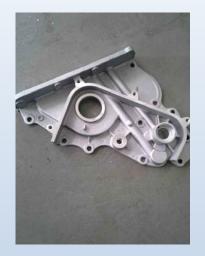

### Pressure die casting parts machining

Material: A1Si7Mg A1Si10Mg A1Si12 ADC12 etc.

# Aluminum parts