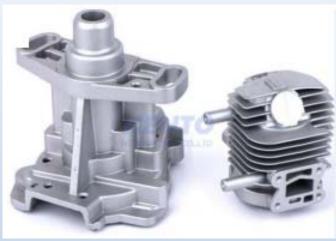

### Pressure die casting parts machining

Material: A1Si7Mg A1Si10Mg A1Si12 ADC12 etc.

# Aluminum parts