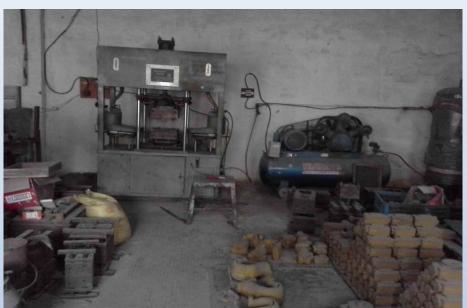

### **Foundry for Aluminum Castings**

#### Main facilities:

- 1. Mold made In-house for Aluminum castings
- 2. High Pressure die castings
- 3. Low pressure die castings

Mold area