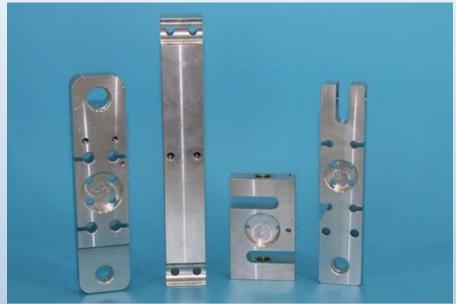

>Castings |
| <ul> <li>Production engineers:3</li> <li>Quality engineers:2</li> <li>Production staff:77</li> <li>Sales team: 2</li> </ul> | <ul> <li>Electrophoretic coating</li> <li>Powder coating</li> <li>Dacromet coating</li> </ul> |                    | Hardness test  Roughness test                                          | Pressure Die castings  |

Zn. Ni. Cr. Plating

Material category: Carbon steel & Stainless steel, Aluminum, Zinc, Copper alloy







## Machining area









### Quality lab





Incoming material inspection
Rough castings /forgings inspection
CNC finished parts inspection
Field inspection
Final packing inspection
Function test if required





### Pressure die casting parts machining













Material: A1Si7Mg A1Si10Mg A1Si12 ADC12 etc.

# Aluminum parts









# Aluminum parts







## Steel parts













#### Investment casting & Forging stainless steel parts











### Iron Casting products













### **Foundry for Aluminum Castings**

#### Main facilities:

- 1. Mold made In-house for Aluminum castings
- 2. High Pressure die castings
- 3. Low pressure die castings



Mold area





## Low pressure casting







## Machinery for castings



• Sand blasting(1)

• Core machines(3)



#### Low pressure die casting parts---pictured in field