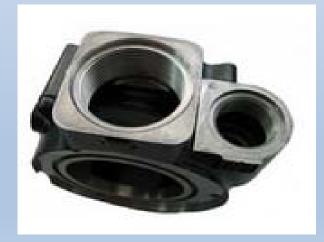

### Pressure die casting parts machining

Material: A1Si7Mg A1Si10Mg A1Si12 ADC12 etc.

# Aluminum parts