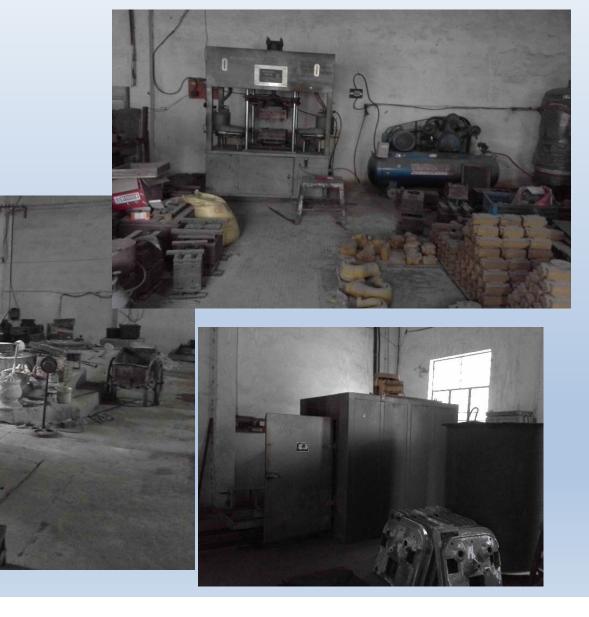

### **Foundry for Aluminum Castings**

#### Main facilities:

- 1. Mold made In-house for Aluminum castings
- 2. High Pressure die castings
- 3. Low pressure die castings

Mold area