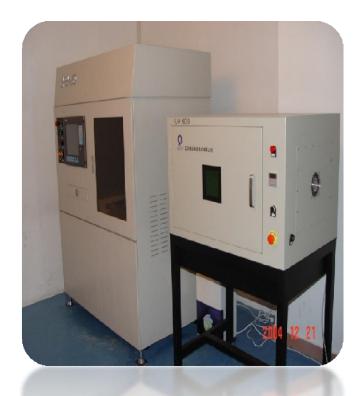

SLA machine was the product of a well respected Chinese company-Heng Tong Intelligence. SLA is a 3D printing technology offering highly accurate parts with complex structures. SLA builds things direct from the 3D CAD model one layer at a time, so almost any structure can beaccommodated.

SPS450

Our SLS (Selective laser sintering) machine is made by 3D Systems.

SLS is a 3D printing technology similar to SLA, it is fast and accurate. The finish is not quite as high or as good as SLA but the PA material offers a very robust part built to extremely high tolerances with the same flexibility in terms of structure as SLA.

Our SLM (Metal laser sintering) machines are made by Reinshaw and EOS. SLM is accurate, very fast and for many complex projects, various kinds of finishes. It's used in the medical industry and aerospace areas.

Reinshaw AM250

## EOS M280