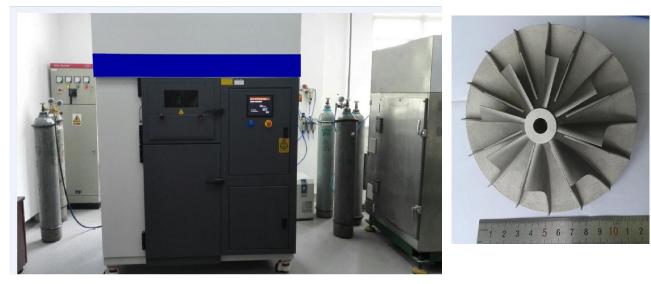

Our SLM (Metal laser sintering) machines are made by Reinshaw and EOS. SLM is accurate, very fast and for many complex projects, various kinds of finishes. It's used in the medical industry and aerospace areas.

## EOS M280