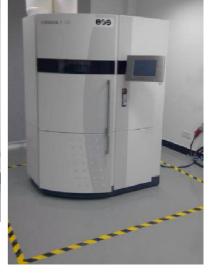

g technology offering highly accurate parts with complex structures. SLA builds things direct from the 3D CAD model one layer at a time, so almost any structure can beaccommodated.



SPS450















Our SLS (Selective laser sintering) machine is made by 3D Systems.

SLS is a 3D printing technology similar to SLA, it is fast and accurate. The finish is not quite as high or as good as SLA but the PA material offers a very robust part built to extremely high tolerances with the same flexibility in terms of structure as SLA.













Our SLM (Metal laser sintering) machines are made by Reinshaw and EOS. SLM is accurate, very fast and for many complex projects, various kinds of finishes. It's used in the medical industry and aerospace areas.

Reinshaw AM250











## EOS M280