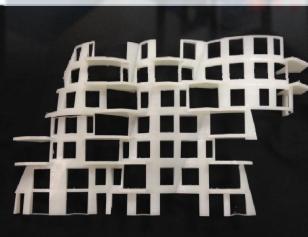

Our SLM (Metal laser sintering) machines are made by Reinshaw and EOS. SLM is accurate, very fast and for many complex projects, various kinds of finishes. It's used in the medical industry and aerospace areas.