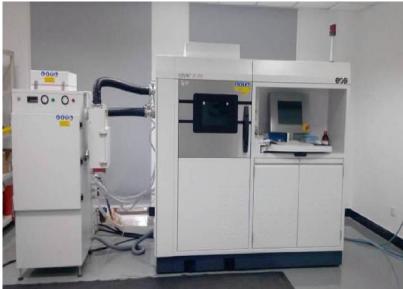

ing technology offering highly accurate parts with complex structures. SLA builds things direct from the 3D CAD model one layer at a time, so almost any structure can beaccommodated.



SPS450















Our SLS (Selective laser sintering) machine is made by 3D Systems.

SLS is a 3D printing technology similar to SLA, it is fast and accurate. The finish is not quite as high or as good as SLA but the PA material offers a very robust part built to extremely high tolerances with the same flexibility in terms of structure as SLA.













Our SLM (Metal laser sintering) machines are made by Reinshaw and EOS. SLM is accurate, very fast and for many complex projects, various kinds of finishes. It's used in the medical industry and aerospace areas.

Reinshaw AM250











## EOS M280