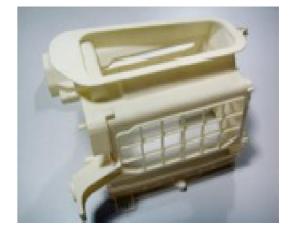

SPS450

Our SLS (Selective laser sintering) machine is made by 3D Systems.

SLS is a 3D printing technology similar to SLA, it is fast and accurate. The finish is not quite as high or as good as SLA but the PA material offers a very robust part built to extremely high tolerances with the same flexibility in terms of structure as SLA.