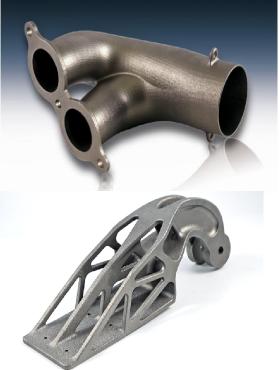

Our SLM (Metal laser sintering) machines are made by Reinshaw and EOS. SLM is accurate, very fast and for many complex projects, various kinds of finishes. It's used in the medical industry and aerospace areas.