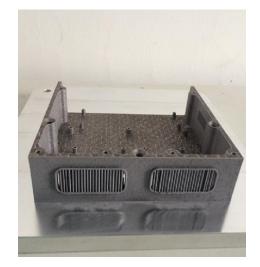

Our SLM (Metal laser sintering) machines are made by Reinshaw and EOS. SLM is accurate, very fast and for many complex projects, various kinds of finishes. It's used in the medical industry and aerospace areas.