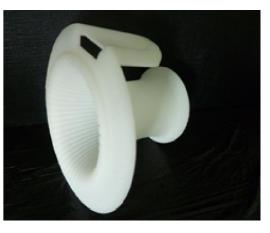

SPS450

Our SLS (Selective laser sintering) machine is made by 3D Systems.

SLS is a 3D printing technology similar to SLA, it is fast and accurate. The finish is not quite as high or as good as SLA but the PA material offers a very robust part built to extremely high tolerances with the same flexibility in terms of structure as SLA.