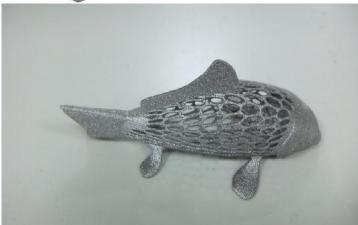

Our SLM (Metal laser sintering) machines are made by Reinshaw and EOS. SLM is accurate, very fast and for many complex projects, various kinds of finishes. It's used in the medical industry and aerospace areas.