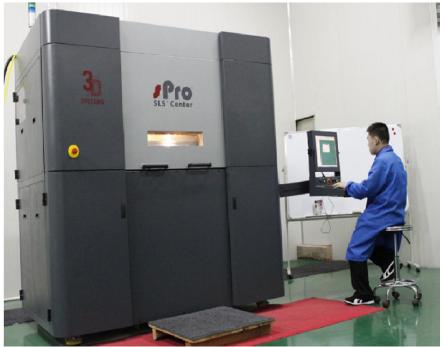

SPS450

Our SLS (Selective laser sintering) machine is made by 3D Systems.

SLS is a 3D printing technology similar to SLA, it is fast and accurate. The finish is not quite as high or as good as SLA but the PA material offers a very robust part built to extremely high tolerances with the same flexibility in terms of structure as SLA.