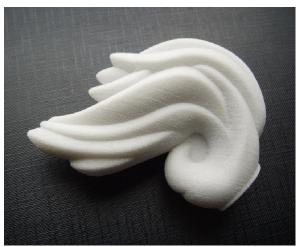

SPS450

Our SLS (Selective laser sintering) machine is made by 3D Systems.

SLS is a 3D printing technology similar to SLA, it is fast and accurate. The finish is not quite as high or as good as SLA but the PA material offers a very robust part built to extremely high tolerances with the same flexibility in terms of structure as SLA.