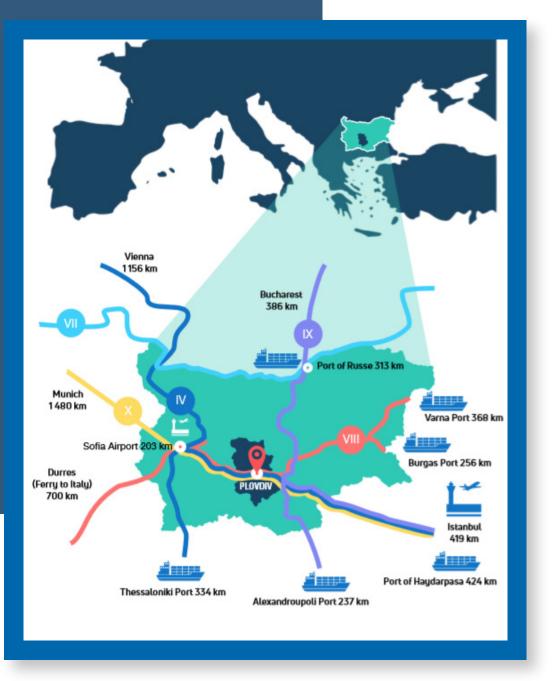

### WHY PLOVDIV?

- Major link in the chain of transport routes between EU and the Orient
- Intersection point of three Pan-European corridors
- Good infrastructure (utilities, roads, land)
- Second largest city after Sofia (Capital)
- Positive investment climate
- Relatively young population
- University institutions
- Strong industrial labor market