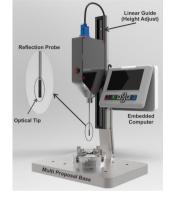

#### **ARCHIMEDES**

- ✓ Optical system
- ✓ fast & accurate quality control
- **✓** Effectiveness