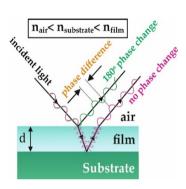

#### **ARCHIMEDES**

- ✓ Optical system
- ✓ fast & accurate quality control
- **✓** Effectiveness