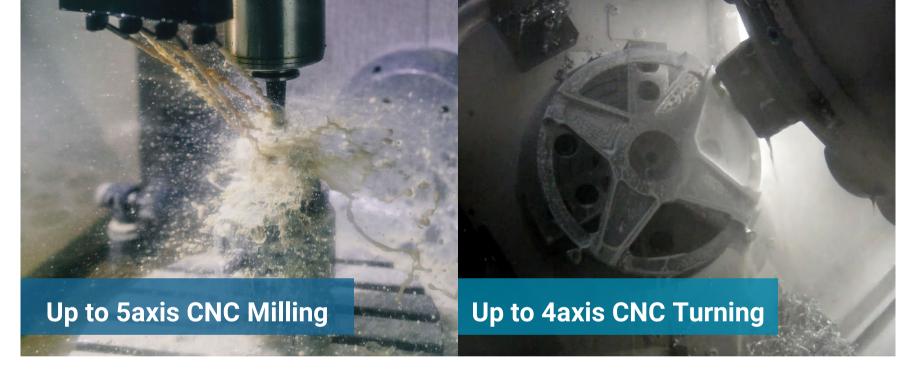

## 15 Modern CNC machines

"With the use of leading edge 5-axis CNC machining tools and the most powerful CAM software in the world, our specialized CNC programmers will employ the most efficient CNC milling or turning strategy for your CNC parts"