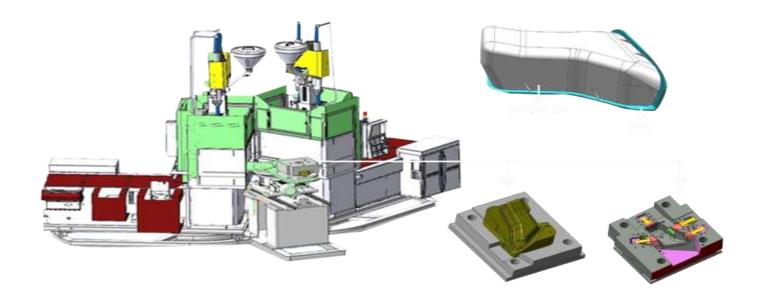

# **SECTORS WE SERVE**

ASSAMBLED & TAMPON PRINT PARTS

Machine tonnage capasity - 50 tons - 600 tons

■ Maximum table size - 835 x 835 x 880 mm.

Maximum production volume 2500 cm³

Dehumidification systems - On-machine dehumidification/Gel dehumidification

♣ We serve for plastic production with totaly 47 injection machine and %90 of them is Arburg branded.

## **MOLD MANUFACTURING**

**PLASTIC MOLD** 

**RUBBER MOLD** 

SHEET METAL MOLD

**CONTROL FIXTURE** 

**WELDING FIXTURE** 

**ASSAMBLY FIXTURE** 

SPECIAL MACHINE & APARATUS DESIGN