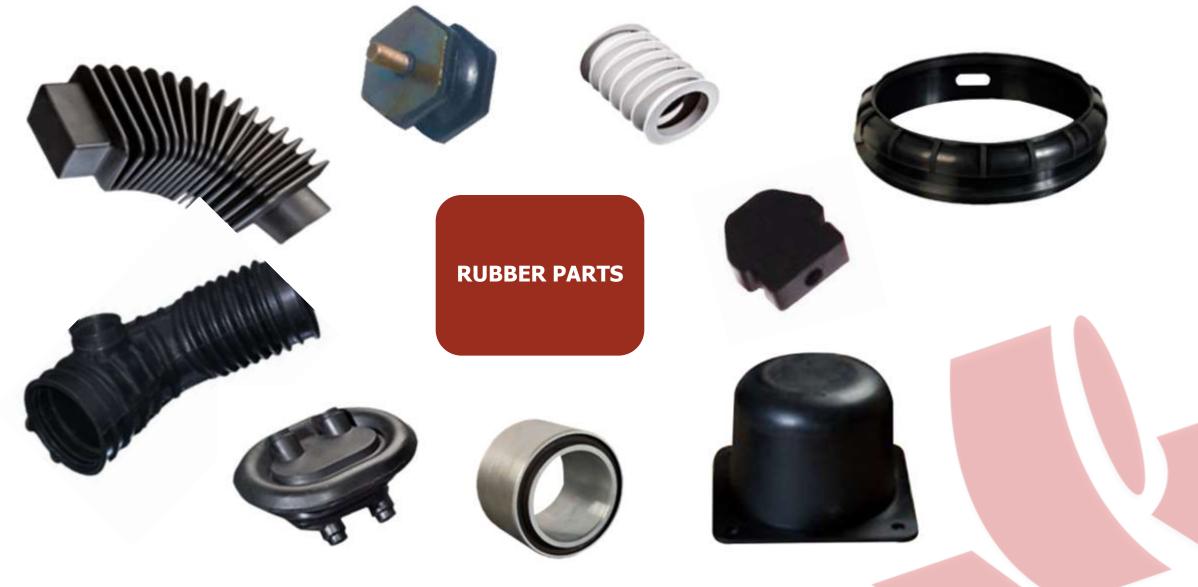

#### **RUBBER GROUP**

- Machine tonnage capacity 60 tons 250 tons
- We serve with;
- ♣5 pcs. Rubber Injection Machine
- 23 pcs.Rubber Vulcanisation & Compression Machine