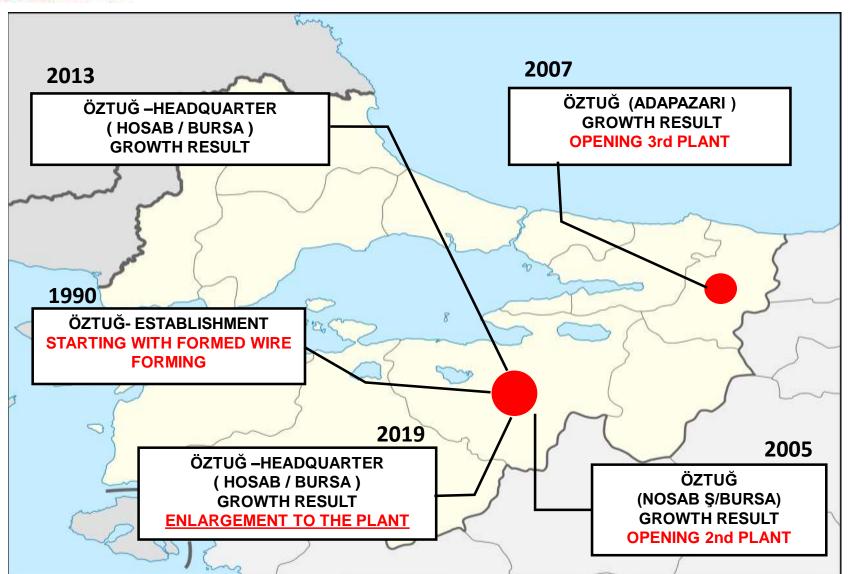

## **OZTUG FROM PAST TO THE PRESENT**

In 1990 2 We are countinuing our work with 276 personel.

♣ 1990- Esatablishment; machine-free prodcution was realized.

■ 1997- Rubber machinery investments were made.

**♣** 2002- Toolshop investment was made.

2003- Plastic Injection investment was made.

**♣** 2005- Production started in NOSAB.

♣ 2006- ISO TS 9001 Certificate was obtained.

♣ 2007- Production started in Adapazarı.

**№** 2011- ISO TS 16949 Certificate was obtained.

♣ 2013- Production started in HOSAB.

2018- IATF 16949 Certificate was obtained.

♣ 2018- Lean management working was started.

♣ 2018- "design Center Approval" was obtained from the Ministry of Science, Industry and Technology.