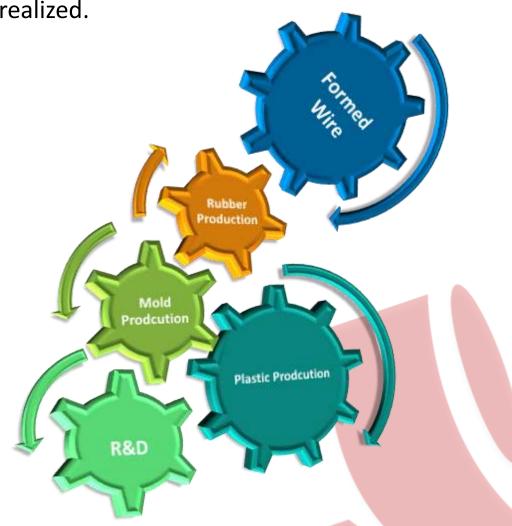

## **OZTUG FROM PAST TO THE PRESENT**

In 1990 2 We are countinuing our work with 276 personel.

♣ 1990- Esatablishment; machine-free prodcution was realized.

■ 1997- Rubber machinery investments were made.

**♣** 2002- Toolshop investment was made.

2003- Plastic Injection investment was made.

**♣** 2005- Production started in NOSAB.

♣ 2006- ISO TS 9001 Certificate was obtained.

♣ 2007- Production started in Adapazarı.