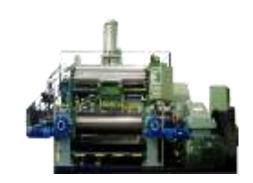

#### WIRE & SHEET METAL GROUP

We serve with;

6 pcs. wire bending machine which 2 of them are designed and manufactured by OZTUG

Sheet metal forming press capasity is 20 tons - 250 tons (5 pcs. Eccentric Presses)