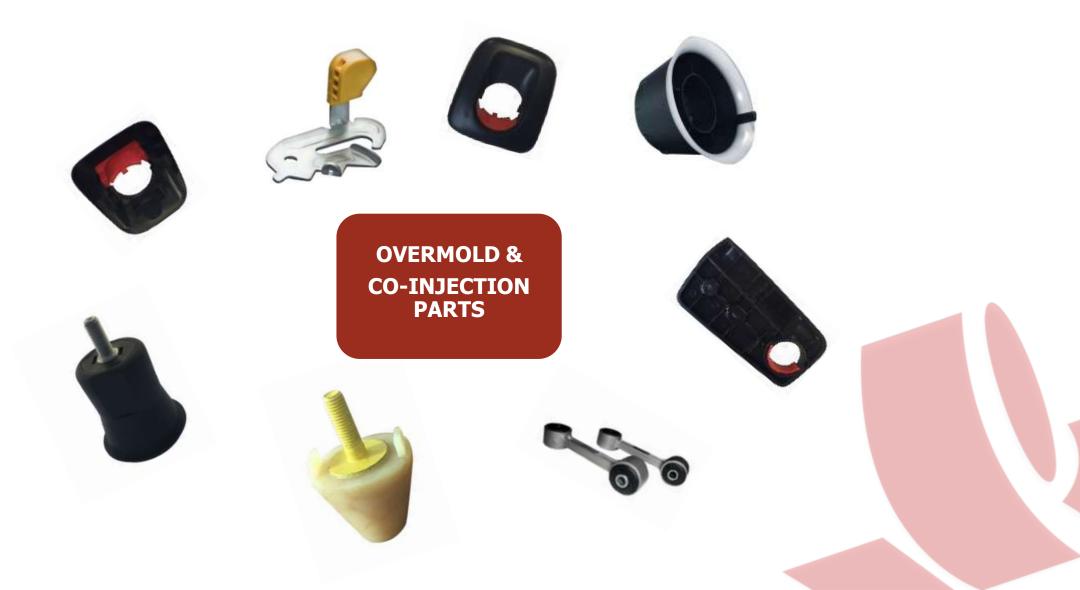

# CO-INJECTION LINE CREATED BY OZTUG AUTOMOTIVE WITH ITS OWN R&D

If the manufacturing is supplied from outside 700.000 €

Cost of results within Oztug 300.000 €