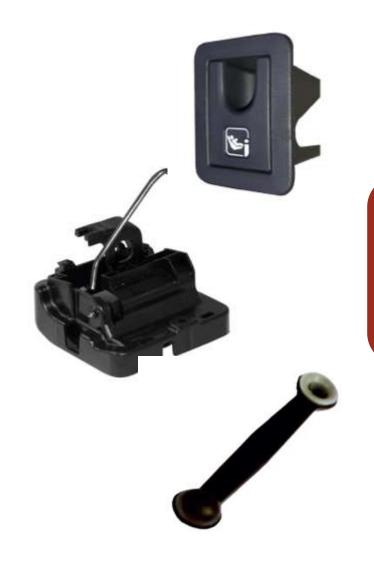

gy.





#### **VISION**

To create our products with our lean management by making small and medium sized plastic, rubber and wire parts, plastic injection, rubber vulcanization, CNC wire bending process that our company carries out R&D designs to the industrial sectors on the global platform and present it to the our customers with a high satisfaction level.

#### **MISSION**

To maximize our technology and design skills in the understanding of total quality and continuous improvment, to be the leader in the sector by providing the most effective and efficient service.

In the globalizing World, to ensure the continuous satisfaction of all our stakeholders as one of the leading export companies in its field with its lean strategy purified from waste.



# **SECTORS WE SERVE**















ASSAMBLED & TAMPON PRINT PARTS

































Machine tonnage capasity - 50 tons - 600 tons

■ Maximum table size - 835 x 835 x 880 mm.

Maximum production volume 2500 cm³

Dehumidification systems - On-machine dehumidification/Gel dehumidification

♣ We serve for plastic production with totaly 47 injection machine and %90 of them is Arburg branded.







#### **RUBBER GROUP**



- Machine tonnage capacity 60 tons 250 tons
- We serve with;
- ♣5 pcs. Rubber Injection Machine
- 23 pcs.Rubber Vulcanisation & Compression Machine







#### WIRE & SHEET METAL GROUP



We serve with;

6 pcs. wire bending machine which 2 of them are designed and manufactured by OZTUG

Sheet metal forming press capasity is 20 tons - 250 tons (5 pcs. Eccentric Presses)

CNC 4 axis spot weldi