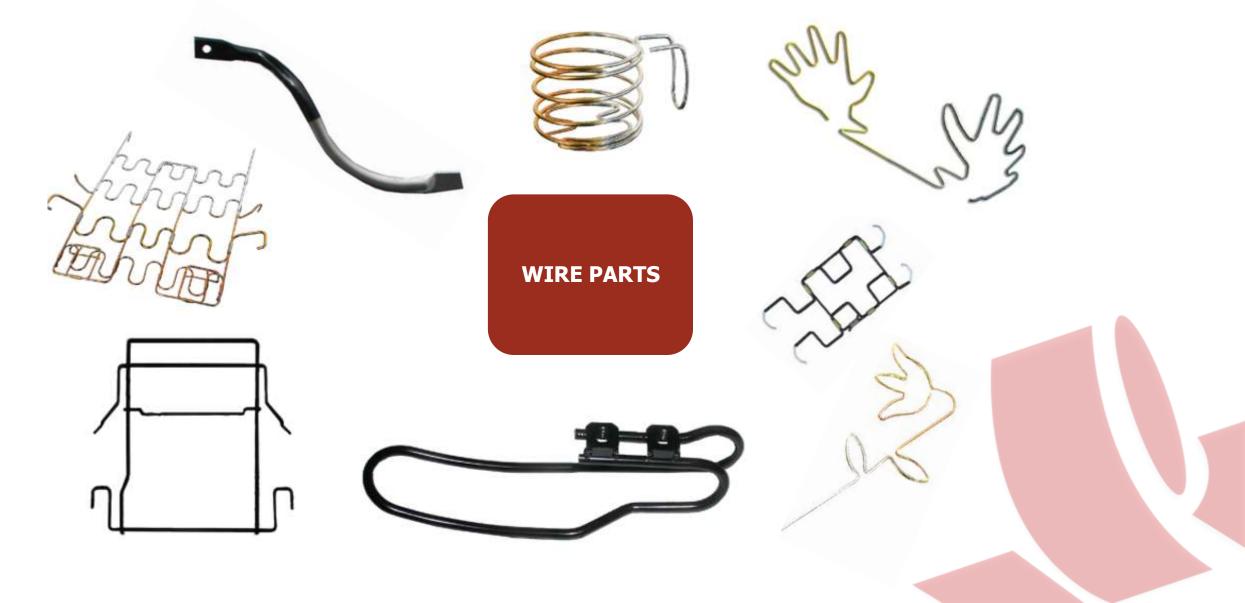

#### WIRE & SHEET METAL GROUP

We serve with;

6 pcs. wire bending machine which 2 of them are designed and manufactured by OZTUG

Sheet metal forming press capasity is 20 tons - 250 tons (5 pcs. Eccentric Presses)

CNC 4 axis spot welding machine/ABB Gas arc welding machine/Lenght finishing machine/ Tube bending machine/CNC drilling machine which designed & manufactured by OZTUG