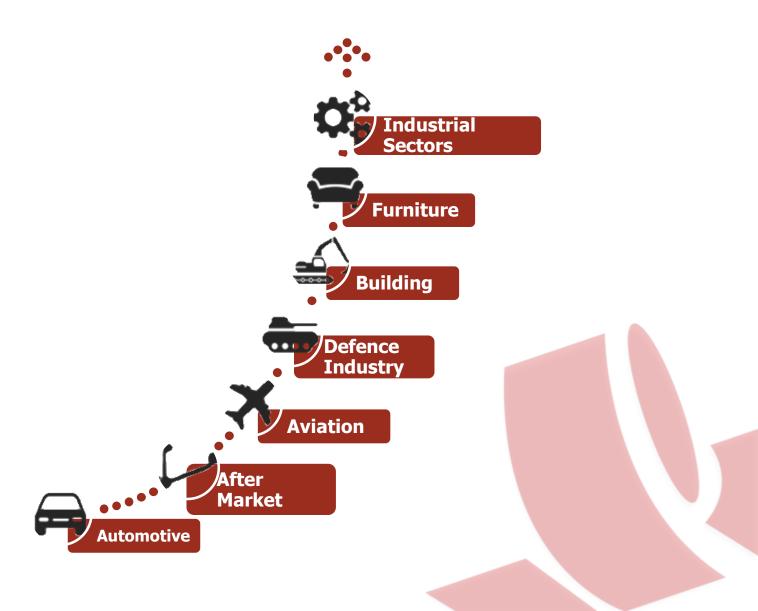

# **SECTORS WE SERVE**

ASSAMBLED & TAMPON PRINT PARTS

Machine tonnage capasity - 50 tons - 600 tons

■ Maximum table size - 835 x 835 x 880 mm.

Maximum production volume 2500 cm³

Dehumidification systems - On-machine dehumidification/Gel dehumidification