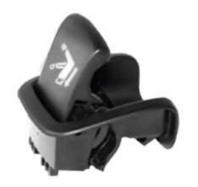

our products with our lean management by making small and medium sized plastic, rubber and wire parts, plastic injection, rubber vulcanization, CNC wire bending process that our company carries out R&D designs to the industrial sectors on the global platform and present it to the our customers with a high satisfaction level.

#### **MISSION**

To maximize our technology and design skills in the understanding of total quality and continuous improvment, to be the leader in the sector by providing the most effective and efficient service.

In the globalizing World, to ensure the continuous satisfaction of all our stakeholders as one of the leading export companies in its field with its lean strategy purified from waste.



# **SECTORS WE SERVE**















ASSAMBLED & TAMPON PRINT PARTS

































Machine tonnage capasity - 50 tons - 600 tons

■ Maximum table size - 835 x 835 x 880 mm.

Maximum production volume 2500 cm³

Dehumidification systems - On-machine dehumidification/Gel dehumidification

♣ We serve for plastic production with totaly 47 injection machine and %90 of them is Arburg branded.







#### **RUBBER GROUP**



- Machine tonnage capacity 60 tons 250 tons
- We serve with;
- ♣5 pcs. Rubber Injection Machine
- 23 pcs.Rubber Vulcanisation & Compression Machine







#### WIRE & SHEET METAL GROUP



We serve with;

6 pcs. wire bending machine which 2 of them are designed and manufactured by OZTUG

Sheet metal forming press capasity is 20 tons - 250 tons (5 pcs. Eccentric Presses)

CNC 4 axis spot welding machine/ABB Gas arc welding machi