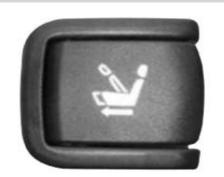

.





#### **VISION**

To create our products with our lean management by making small and medium sized plastic, rubber and wire parts, plastic injection, rubber vulcanization, CNC wire bending process that our company carries out R&D designs to the industrial sectors on the global platform and present it to the our customers with a high satisfaction level.

#### **MISSION**

To maximize our technology and design skills in the understanding of total quality and continuous improvment, to be the leader in the sector by providing the most effective and efficient service.

In the globalizing World, to ensure the continuous satisfaction of all our stakeholders as one of the leading export companies in its field with its lean strategy purified from waste.



# **SECTORS WE SERVE**















ASSAMBLED & TAMPON PRINT PARTS

































Machine tonnage capasity - 50 tons - 600 tons

■ Maximum table size - 835 x 835 x 880 mm.

Maximum production volume 2500 cm³

Dehumidification systems - On-machine dehumidification/Gel dehumidification

♣ We serve for plastic production with totaly 47 injection machine and %90 of them is Arburg branded.







#### **RUBBER GROUP**



- Machine tonnage capacity 60 tons 250 tons
- We serve with;
- ♣5 pcs. Rubber Injection Machine
- 23 pcs.Rubber Vulcanisation & Compression Machine







#### WIRE & SHEET METAL GROUP



We serve with;

6 pcs. wire bending machine which 2 of them are designed and manufactured by OZTUG

Sheet metal forming press capasity is 20 tons - 250 tons (5 pcs. Eccentric Presses)

CNC 4 axis spot welding