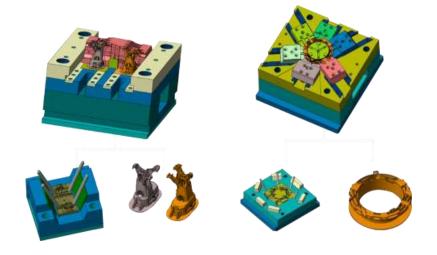

## **MOLD MANUFACTURING**

**PLASTIC MOLD** 

**RUBBER MOLD** 

SHEET METAL MOLD

**CONTROL FIXTURE** 

**WELDING FIXTURE** 

**ASSAMBLY FIXTURE** 

SPECIAL MACHINE & APARATUS DESIGN

MOLD SURFACE POLISHING

#### **MOLD MANUFACTURING GROUP**

We serve with 24 pcs. machine that;

- ♣ Maximum table size 2000 x 1200 x 1000-6 pcs. 3 Axis Vertical Processing Bench
- Maksimum tabla ebatı  $850 \times 700 \times 500$ -3 Adet **5 Axis Hermle Processing Bench**