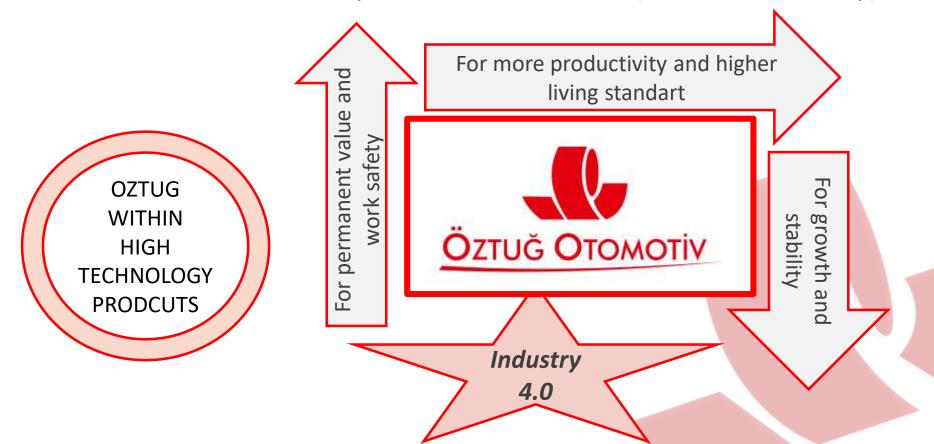

## **GROWTH TREND**

**Correct Method** 

→ Using with lean

management systems

Correct Vision→ With an unlimited devolopment

strategy

**Correct Human Resource** → Devolopment of competent

/ Ready / correct staff network

Correct Substructure 
Focused on Industry 4.0

### With Industry 4.0 Studies;

In all areas of prodcution,

In all Logistical applications,

We will carry out processes where quality will be managed with smart autonomy.

We will create smart value chains..