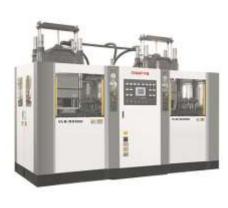

#### **RUBBER GROUP**

- Machine tonnage capacity 60 tons 250 tons
- We serve with;
- ♣5 pcs. Rubber Injection Machine
- 23 pcs.Rubber Vulcanisation & Compression Machine