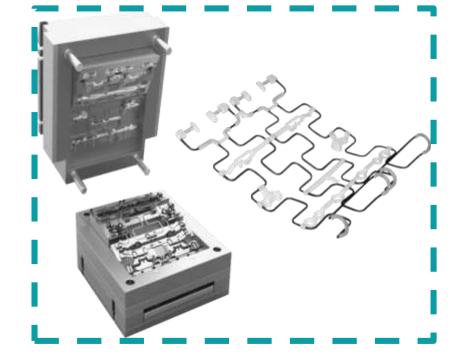

## **MOLD MANUFACTURING**

**PLASTIC MOLD** 

**RUBBER MOLD** 

SHEET METAL MOLD

**CONTROL FIXTURE** 

**WELDING FIXTURE** 

**ASSAMBLY FIXTURE** 

SPECIAL MACHINE & APARATUS DESIGN

#### **MOLD MANUFACTURING GROUP**

We serve with 24 pcs. machine that;

- ♣ Maximum table size 2000 x 1200 x 1000-6 pcs. 3 Axis Vertical Processing Bench
- Maksimum tabla ebatı  $850 \times 700 \times 500$ -3 Adet **5 Axis Hermle Processing Bench**