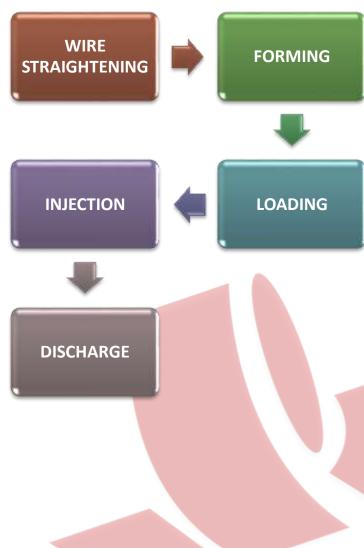

#### WIRE & SHEET METAL GROUP

We serve with;

6 pcs. wire bending machine which 2 of them are designed and manufactured by OZTUG

Sheet metal forming press capasity is 20 tons - 250 tons (5 pcs. Eccentric Presses)

CNC 4 axis spot welding machine/ABB Gas arc welding machine/Lenght finishing machine/ Tube bending machine/CNC drilling machine which designed & manufactured by OZTUG