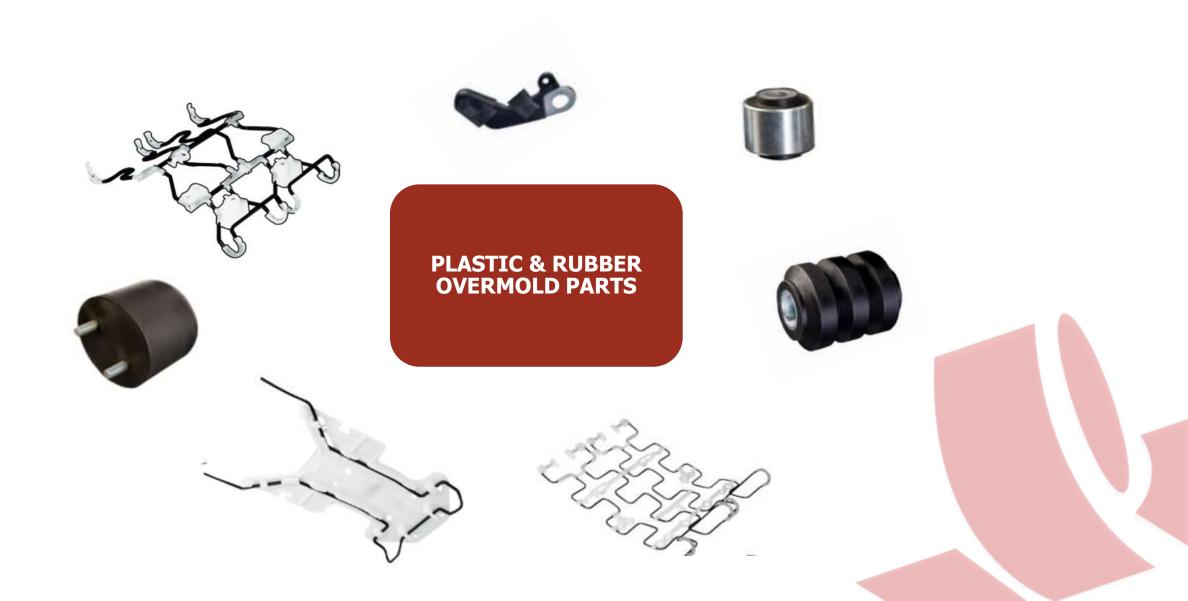

nology.





#### **VISION**

To create our products with our lean management by making small and medium sized plastic, rubber and wire parts, plastic injection, rubber vulcanization, CNC wire bending process that our company carries out R&D designs to the industrial sectors on the global platform and present it to the our customers with a high satisfaction level.

#### **MISSION**

To maximize our technology and design skills in the understanding of total quality and continuous improvment, to be the leader in the sector by providing the most effective and efficient service.

In the globalizing World, to ensure the continuous satisfaction of all our stakeholders as one of the leading export companies in its field with its lean strategy purified from waste.



# **SECTORS WE SERVE**















ASSAMBLED & TAMPON PRINT PARTS

































Machine tonnage capasity - 50 tons - 600 tons

■ Maximum table size - 835 x 835 x 880 mm.

Maximum production volume 2500 cm³

Dehumidification systems - On-machine dehumidification/Gel dehumidification

♣ We serve for plastic production with totaly 47 injection machine and %90 of them is Arburg branded.







#### **RUBBER GROUP**



- Machine tonnage capacity 60 tons 250 tons
- We serve with;
- ♣5 pcs. Rubber Injection Machine
- 23 pcs.Rubber Vulcanisation & Compression Machine







#### WIRE & SHEET METAL GROUP



We serve with;

6 pcs. wire bending machine which 2 of them are designed and manufactured by OZTUG

Sheet metal forming press capasity is 20 tons - 250 tons (5 pcs. Eccentric Presses)

CNC 4 axis spot w