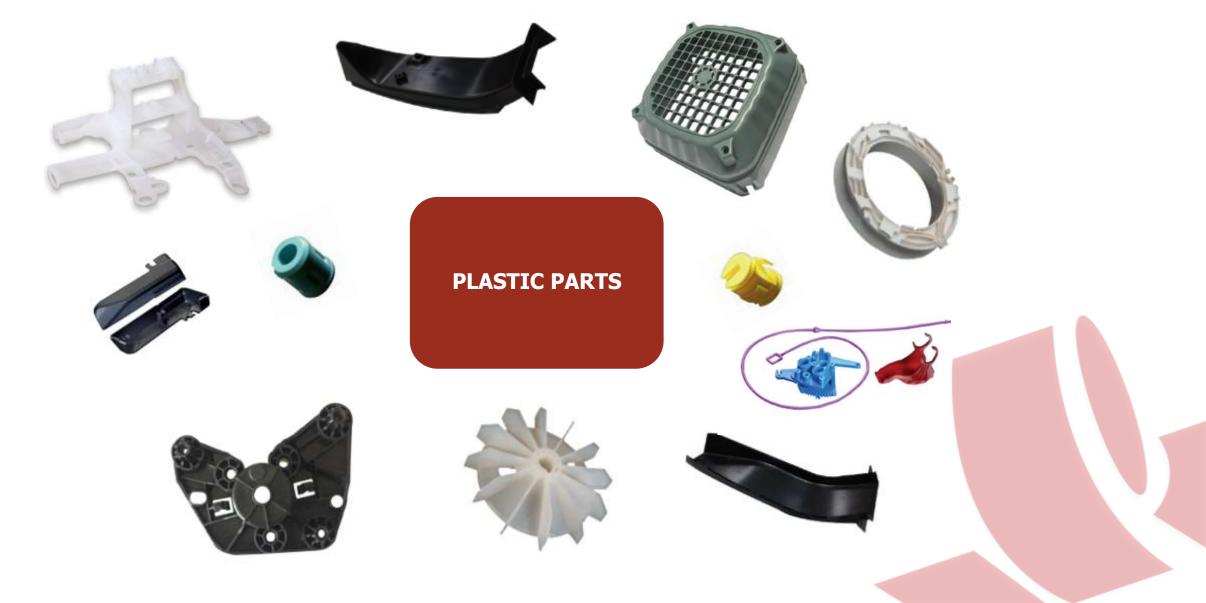

# **SECTORS WE SERVE**

ASSAMBLED & TAMPON PRINT PARTS

Machine tonnage capasity - 50 tons - 600 tons

■ Maximum table size - 835 x 835 x 880 mm.

Maximum production volume 2500 cm³

Dehumidification systems - On-machine dehumidification/Gel dehumidification

♣ We serve for plastic production with totaly 47 injection machine and %90 of them is Arburg branded.