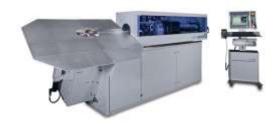

#### **MOLD MANUFACTURING GROUP**

We serve with 24 pcs. machine that;

- ♣ Maximum table size 2000 x 1200 x 1000-6 pcs. 3 Axis Vertical Processing Bench
- Maksimum tabla ebatı  $850 \times 700 \times 500$ -3 Adet **5 Axis Hermle Processing Bench**