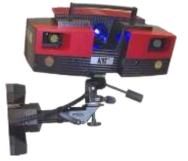

## **SPECIAL PRODCUTION CAPABLITIES**

Front Cushion Seat Prodcution Line

#### **SPECIAL PRODCUTION CAPABLITIES**

# CO-INJECTION LINE CREATED BY OZTUG AUTOMOTIVE WITH ITS OWN R&D

If the manufacturing is supplied from outside 700.000 €

Cost of results within Oztug 300.000 €