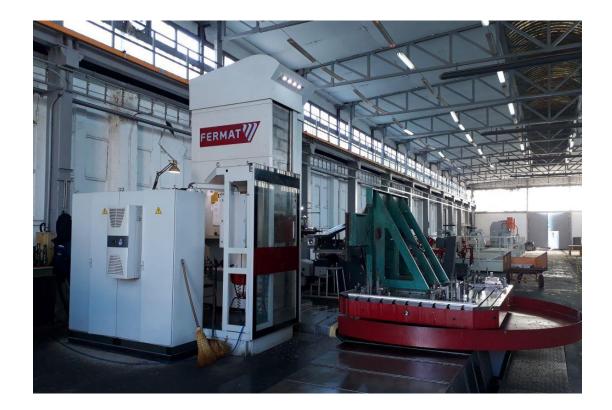

#### Fermat CNC horizontal boring machine

- Main motor performance: 41/61.5 kW
- Main spindle Ø: 130 mm
- Spindle RPM: 10-3,000 1/min
- Table size: 2,000x3,000 mm
- X axis movement range: 5,000 mm
- Y axis movement range: 2,500 mm
- Z axis movement range: 2,000 mm
- Controller: Heidenhain iTCN 530