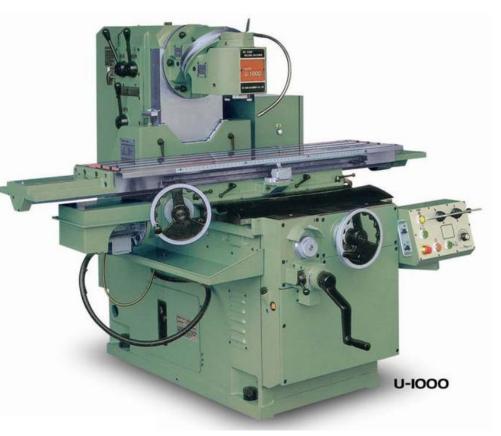

#### **Ho Chun** U 1000

Conventional bed milling machine

- Main motor performance: 5.5 kW
- Table size: 1,400x1,600 mm

Movement ranges:

- X axis: 1,000 mm
- Y axis: 380 mm
- Z axis: 430 mm