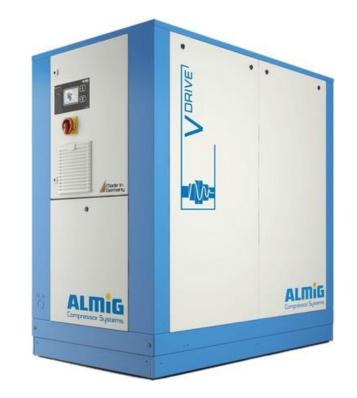

#### **Revolution-regulated screw compressor**

Variable 37

- Oil-injection
- Air-cooled
- Direct drive
- Possible operating pressures: 5-13 bar
- Motor performance: 50 kW
- Transportation rate: 5.77 m<sup>3</sup>/min
- Intelligent ALMIG AIR Controll microprocessor control

#### Variable 65

- Transportation rate: 9.93 m<sup>3</sup>/min
- Motor performance: 80 kW