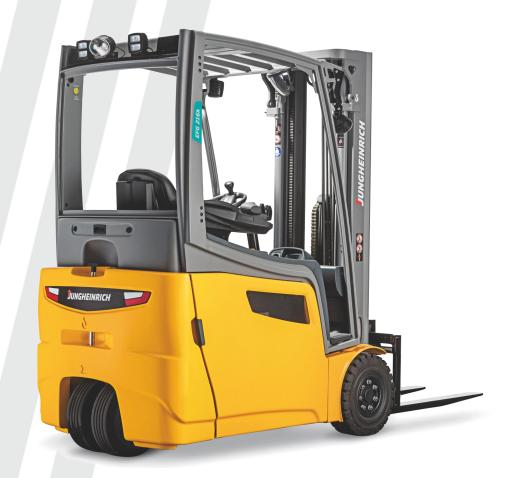

ments in progress Shot blasting

#### Lauco 250NS

Shot blasting equipment with blast wheels

- 6 x pneumatic blasting material-regulator valves
- 6 x 11 KW turbines
- Interchangeable shielding of the blasting area
- Pulley blasting material collector system
- Elevator
- Blasting material-cleaning unit with a cascade fine cleaner
- With a blasting material blow-off unit
- With a brush-off cleaning unit
- Blasting material containment silo





### **New infrastructural investments** Energy infrastructure modernization on the property

#### Construction of soar panel system





### New infrastructural investments Industry 4.0





### **New infrastructural investments** Production management system



**P**; STEEL

2021.04.22.

### New infrastructural investments Material handling system





### THANK YOU FOR YOUR ATTENTION!