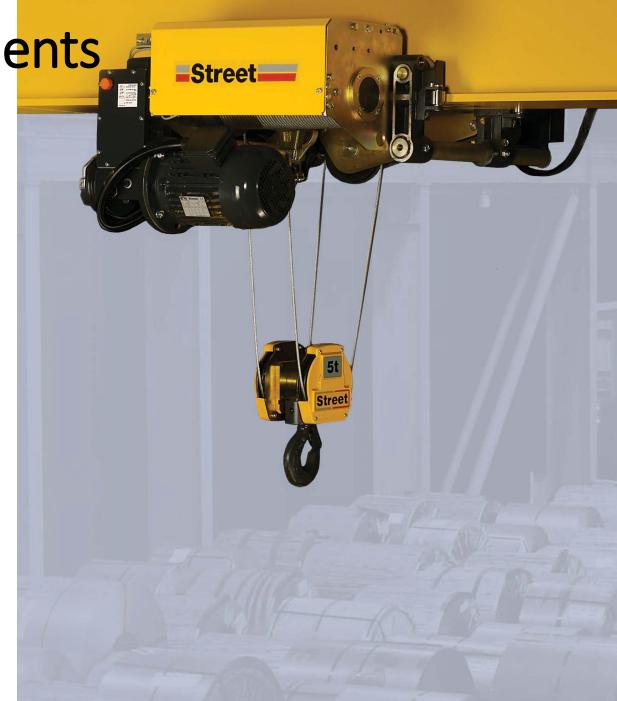

nts in progress Shot blasting

#### Lauco 250NS

Shot blasting equipment with blast wheels

- 6 x pneumatic blasting material-regulator valves
- 6 x 11 KW turbines
- Interchangeable shielding of the blasting area
- Pulley blasting material collector system
- Elevator
- Blasting material-cleaning unit with a cascade fine cleaner
- With a blasting material blow-off unit
- With a brush-off cleaning unit
- Blasting material containment silo





### **New infrastructural investments** Energy infrastructure modernization on the property

#### Construction of soar panel system





### New infrastructural investments Industry 4.0





### **New infrastructural investments** Production management system



**P**; STEEL

2021.04.22.

### New infrastructural investments Material handling system





### THANK YOU FOR YOUR ATTENTION!