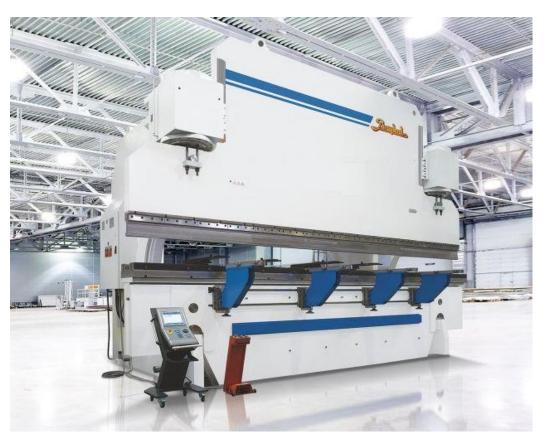

### CNC-controlled 6-axis hydraulic press break, with CNC-controlled supporting arms

APHS 61600-6-D69T-2LK120

- Capacity: 6,000 kN
- Bending length: 6,100 mm
- Four-axis rear stopping system
- CNC-controlled plate-tracking arms
- D69 Delem CNC controller