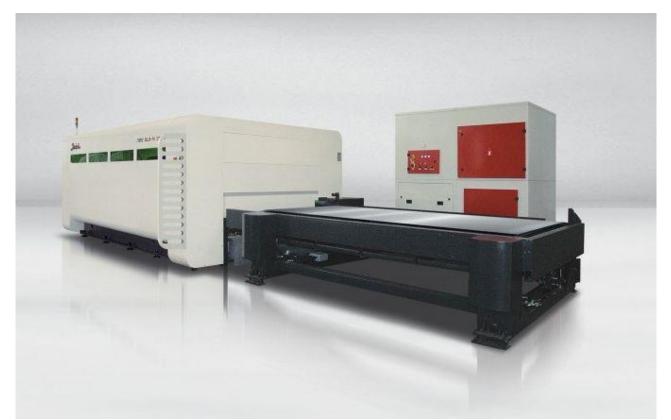

# High-precision CNC fibre laser machining cell

BLSN 6020 4kW

- Laser performance 4 kW
- Max. cutting width: 2,000 mm
- Max. cutting length: 6,000 mm
- Range of cutting thickness (MS): 0-20 mm
- Range of cutting thickness (SS): 0-12 mm
- Range of cutting thickness (AL): 0-12 mm
- Beckhoff CNC controller