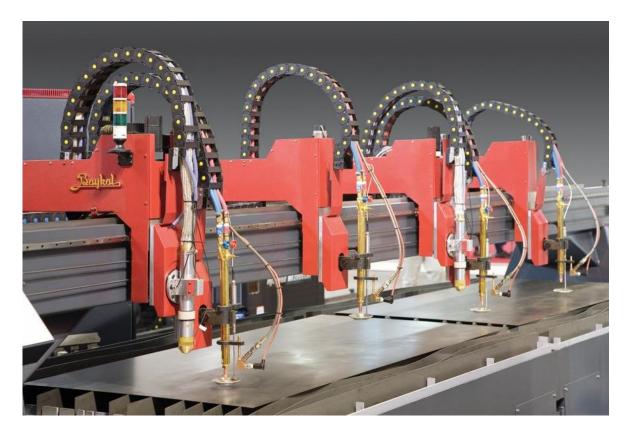

#### CNC flame cutting machines with 4 flame cutting heads

BPL-H-O 2006-4L

- Cutting width: 2,100 mm
- Cutting length: 6,200 mm
- 4 flame cutting heads with OHC sensors (GCE)
- Tecnos PC 12 CNC controller

BPL-H-O 2512-4L

- Cutting width: 2,500 mm
- Cutting length: 12,000 mm
- 4 flame cutting heads with OHC sensors (GCE)
- Tecnos PC 12 CNC controller

2021.04.22.

New investments in progress