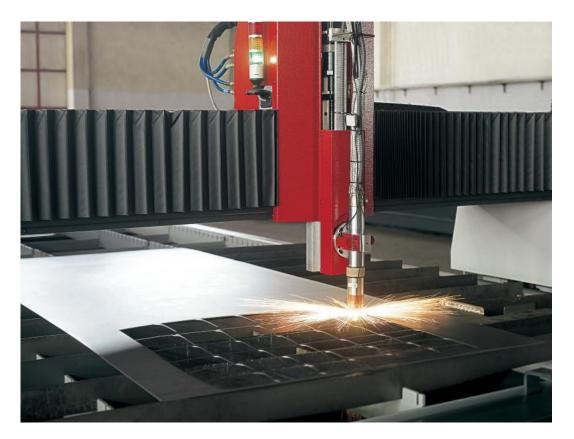

#### **High-precision plasma cutter** BPL-H 2006-300-EP-3D CNC

- Hypertherm XPR300 plasma power supply
- 3D plasma head
- Hypertherm EDGE Connect CNC controller
- Cutting width 2,100 mm
- Cutting length 6,200 mm