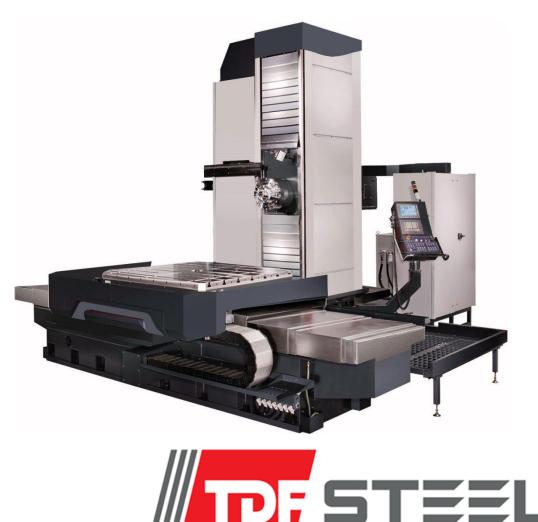

#### Fermat CNC horizontal boring machine

- Main motor performance: 41/61.5 kW
- Main spindle Ø: 130 mm
- Spindle RPM: 10-3,000 1/min
- Table size: 2,000x3,000 mm
- X axis movement range: 5,000 mm
- Y axis movement range: 2,500 mm
- Z axis movement range: 2,000 mm
- Controller: Heidenhain iTCN 530