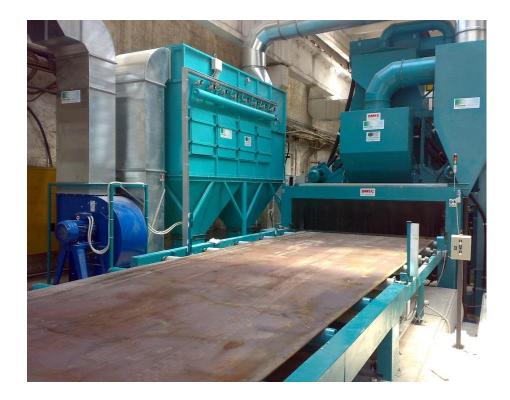

### New investments in progress Shot blasting

#### Lauco 250NS

Shot blasting equipment with blast wheels

- 6 x pneumatic blasting material-regulator valves
- 6 x 11 KW turbines
- Interchangeable shielding of the blasting area
- Pulley blasting material collector system
- Elevator
- Blasting material-cleaning unit with a cascade fine cleaner
- With a blasting material blow-off unit
- With a brush-off cleaning unit
- Blasting material containment silo