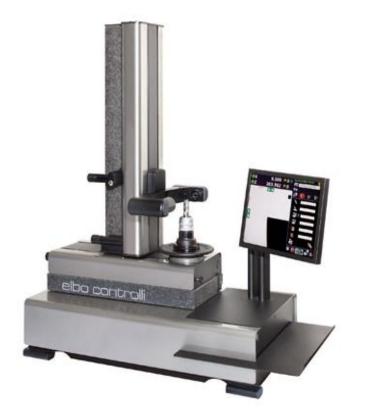

#### Elbo Controlli Sethy six

External tool inspection probe

Measuring range:

- D 400 mm
- H 600 mm