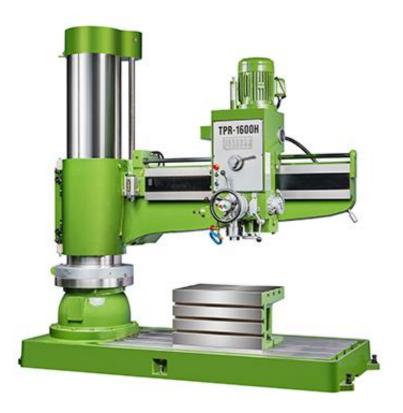

#### Tailift TPR 1600 H radial drilling machine

- Main motor performance: 5.5 kW
- Max. distance between the column and the centre of the spindle: 1,550 mm
- Max drillable diameter (steel): 65 mm
- Max drillable diameter (cast iron): 70 mm