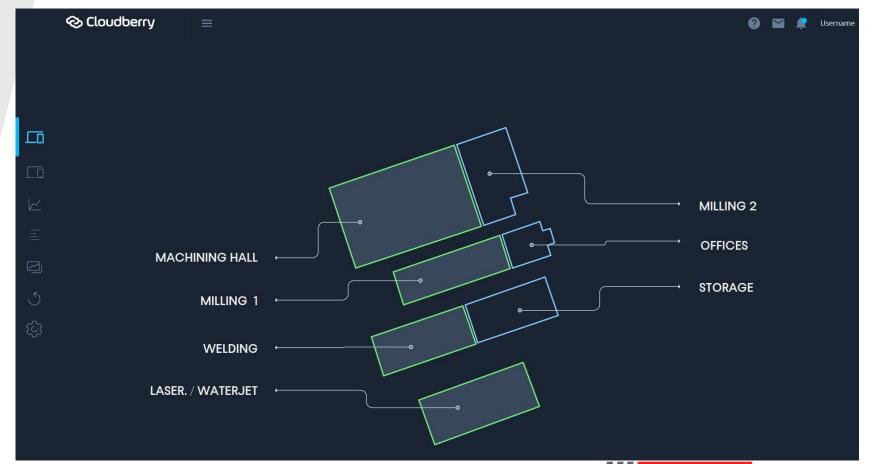

### New infrastructural investments Industry 4.0

### **New infrastructural investments** Production management system

**P**; STEEL

2021.04.22.