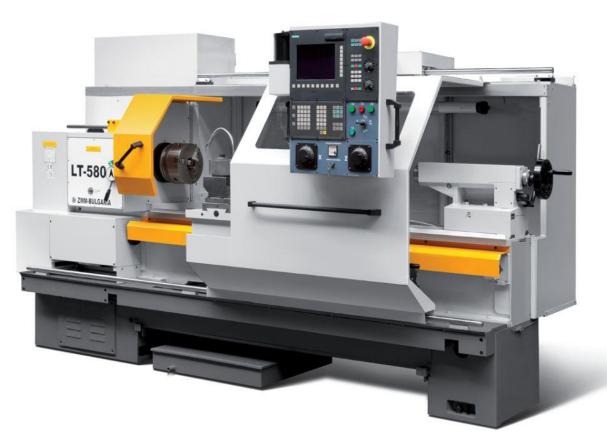

#### Realized new investments

ZMM LT 580/2000 CNC lathe

- Main motor performance: 15/11 kW
- Max. rotating Ø: 580 mm
- Max. latheable Ø: 380 mm
- Spindle nose distance: 2,000 mm
- Revolver head storage capacity: 8 pcs
- Controller: Siemens