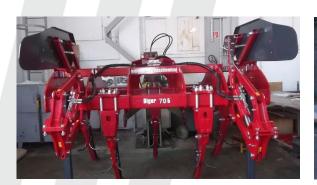

# Main manufacturing profile

- Parts of earth-moving machines
  - Machine frame structures
  - Drawrods
  - Rotary crowns
  - Bulldozer blades
  - Scarifiers
- Excavator shovels
- Parts of material handling robots used in foundries and forges
- Parts of agricultural machines
  - Cultivators
- Parts of forestry machines
- Total production of heavy steel structures