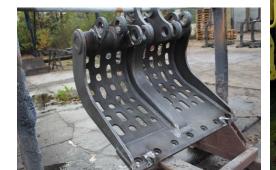

# Main manufacturing profile

- Parts of earth-moving machines
  - Machine frame structures
  - Drawrods
  - Rotary crowns
  - Bulldozer blades
  - Scarifiers
- Excavator shovels
- Parts of material handling robots used in foundries and forges
- Parts of agricultural machines
  - Cultivators
- Parts of forestry machines
- Total production of heavy steel structures