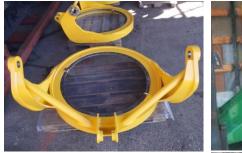

# Main manufacturing profile

- Parts of earth-moving machines
  - Machine frame structures
  - Drawrods
  - Rotary crowns
  - Bulldozer blades
  - Scarifiers
- Excavator shovels
- Parts of material handling robots used in foundries and forges
- Parts of agricultural machines
  - Cultivators
- Parts of forestry machines
- Total production of heavy steel structures