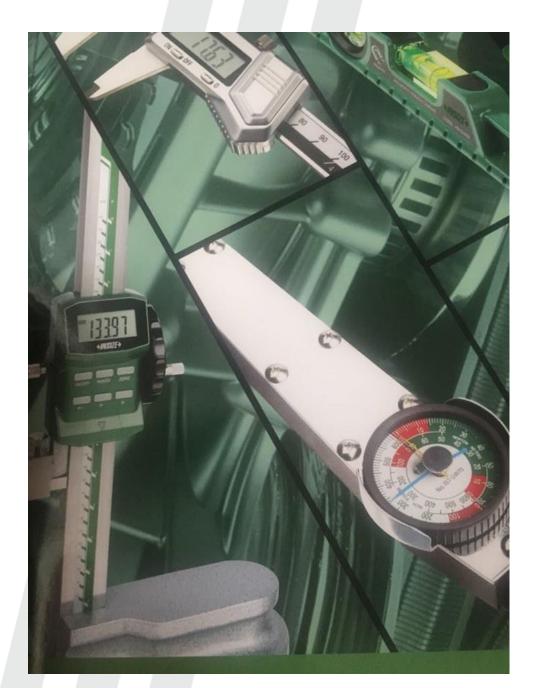

mm
- Y axis movement range: 2,500 mm
- Z axis movement range: 2,000 mm
- Controller: Heidenhain iTCN 530





#### Realized new investments

#### ROMI C 510 CNC lathe

- Main motor performance: 15/11 kW
- Max. rotating Ø: 520 mm
- Max. latheable Ø: 255 mm
- Spindle nose distance: 1,500 mm
- Controller: Siemens 828





### **Realized new investments** Modernization of welding technology





# **Realized new investments**

#### **Revolution-regulated screw compressor**

Variable 37

- Oil-injection
- Air-cooled
- Direct drive
- Possible operating pressures: 5-13 bar
- Motor performance: 50 kW
- Transportation rate: 5.77 m<sup>3</sup>/min
- Intelligent ALMIG AIR Controll microprocessor control

#### Variable 65

- Transportation rate: 9.93 m<sup>3</sup>/min
- Motor performance: 80 kW







### **Realized new investments** Modernization of measuring technology



#### New investments in progress



#### CNC flame cutting machines with 4 flame cutting heads

BPL-H-O 2006-4L

- Cutting width: 2,100 mm
- Cutting length: 6,200 mm
- 4 flame cutting heads with OHC sensors (GCE)
- Tecnos PC 12 CNC controller

BPL-H-O 2512-4L

- Cutting width: 2,500 mm
- Cutting length: 12,000 mm
- 4 flame cutting heads with OHC sensors (GCE)
- Tecnos PC 12 CNC controller





2021.04.22.

New investments in progress



### CNC-controlled 6-axis hydraulic press break, with CNC-controlled supporting arms

APHS 61600-6-D69T-2LK120

- Capacity: 6,000 kN
- Bending length: 6,100 mm
- Four-axis rear stopping system
- CNC-controlled plate-tracking arms
- D69 Delem CNC controller





### New investments i