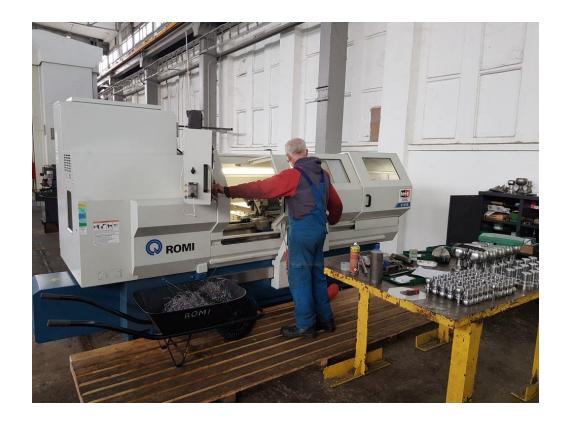

#### ROMI C 510 CNC lathe

- Main motor performance: 15/11 kW
- Max. rotating Ø: 520 mm
- Max. latheable Ø: 255 mm
- Spindle nose distance: 1,500 mm
- Controller: Siemens 828