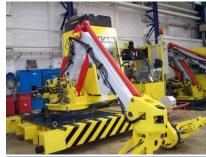

# Main manufacturing profile

- Parts of earth-moving machines
  - Machine frame structures
  - Drawrods
  - Rotary crowns
  - Bulldozer blades
  - Scarifiers
- Excavator shovels
- Parts of material handling robots used in foundries and forges
- Parts of agricultural machines
  - Cultivators
- Parts of forestry machines
- Total production of heavy steel structures