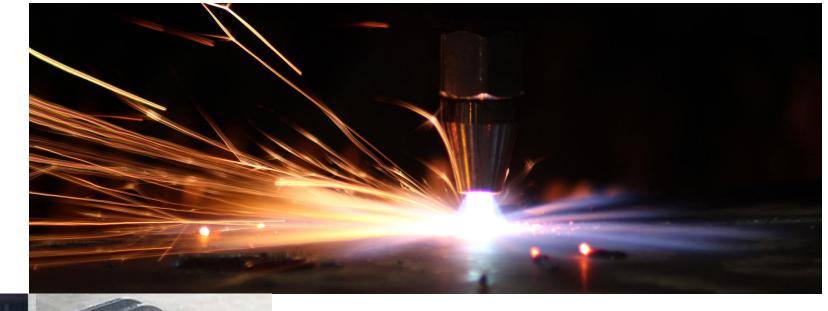

#### **High-precision plasma cutter** BPL-H 2006-300-EP-3D CNC

- Hypertherm XPR300 plasma power supply
- 3D plasma head
- Hypertherm EDGE Connect CNC controller
- Cutting width 2,100 mm
- Cutting length 6,200 mm