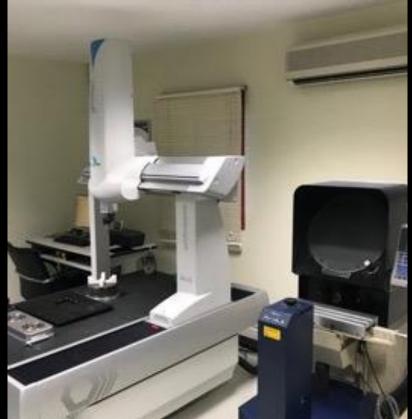

#### Bobe measuring system

- Computer aided quality assurance (CAQ)
- Wireless measurement data acquisition
- Measurement data are recorded on the PC with common digital measuring equipment