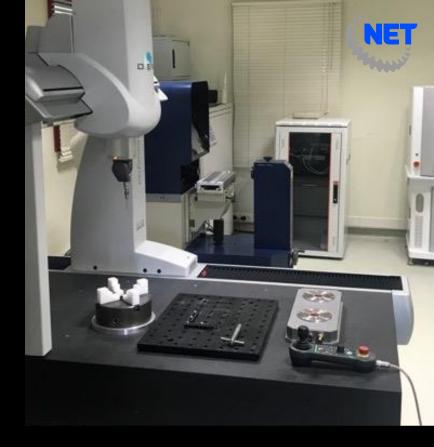

#### Bobe measuring system

- Computer aided quality assurance (CAQ)
- Wireless measurement data acquisition
- Measurement data are recorded on the PC with common digital measuring equipment