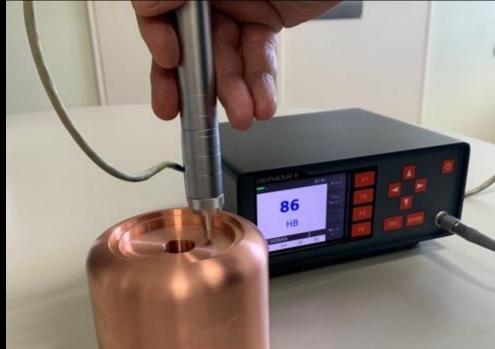

#### Bobe measuring system

- Computer aided quality assurance (CAQ)
- Wireless measurement data acquisition
- Measurement data are recorded on the PC with common digital measuring equipment