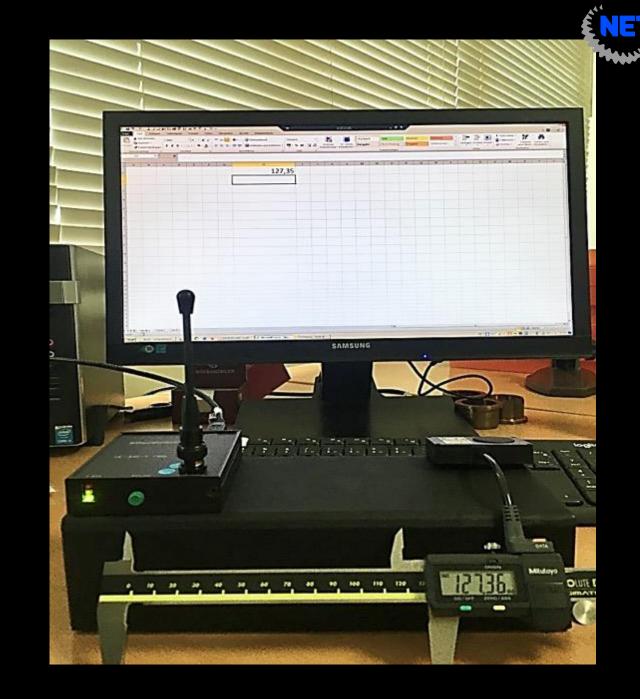

#### Bobe measuring system

- Computer aided quality assurance (CAQ)
- Wireless measurement data acquisition
- Measurement data are recorded on the PC with common digital measuring equipment