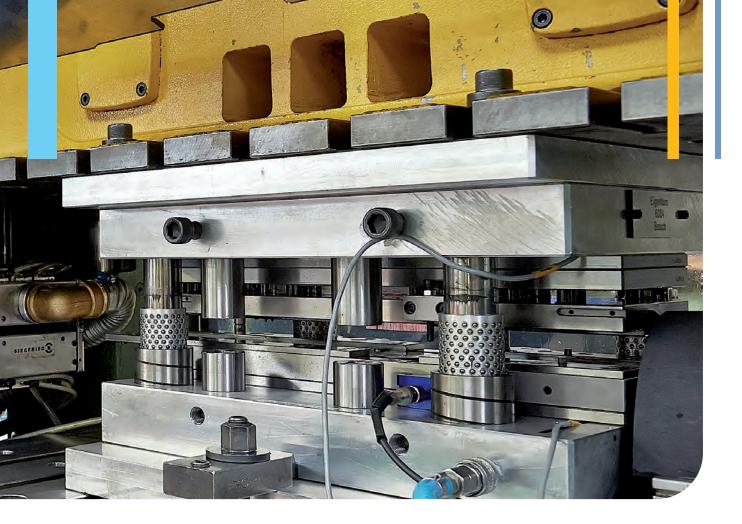

#### Progressive die punching

If you item is produced in a series of punches, the progressive die punch is used. These parts are usually free-falling bulk goods.

# Strip punching with rolling

You don't want your parts produced as bulk goods? No problem. Strip punching with rolling means they are rolled again after the punching process.