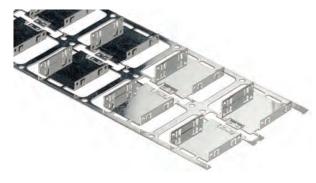

# Strip punching with rolling

You don't want your parts produced as bulk goods? No problem. Strip punching with rolling means they are rolled again after the punching process.