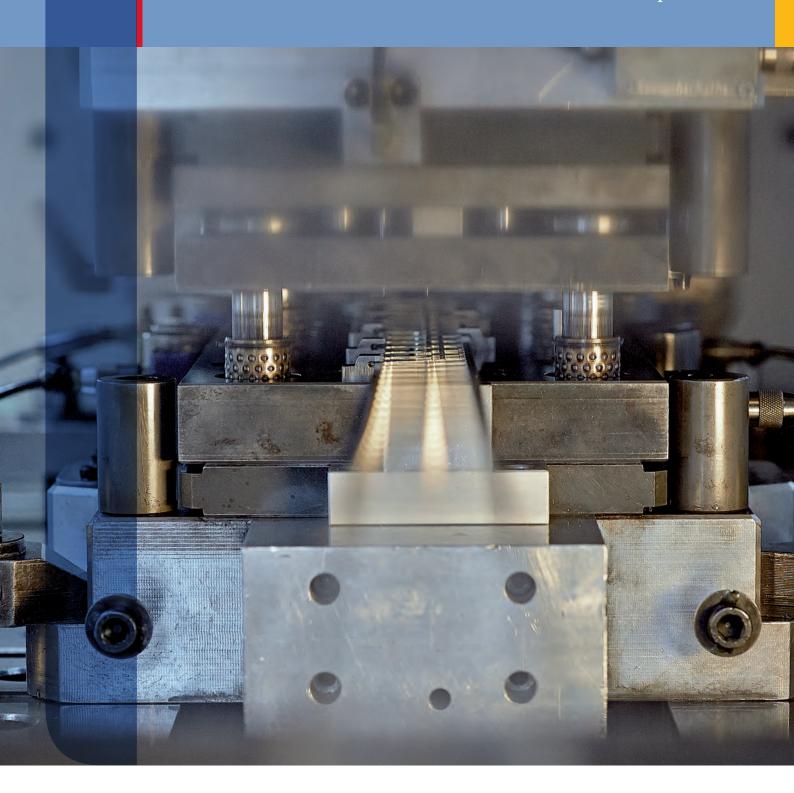

# Strip punching with rolling

You don't want your parts produced as bulk goods? No problem. Strip punching with rolling means they are rolled again after the punching process.