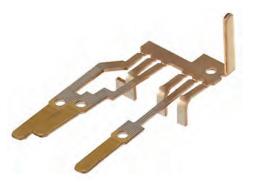

# Production according to your exact requirements: punched and bent parts.

Everything is possible: Glutz offers you a wide spectrum of production methods for your punched and bent parts.

#### Progressive die punching

If you item is produced in a series of punches, the progressive die punch is used. These parts are usually free-falling bulk goods.

# Strip punching with rolling

You don't want your parts produced as bulk goods? No problem. Strip punching with rolling means they are rolled again after the punching process.