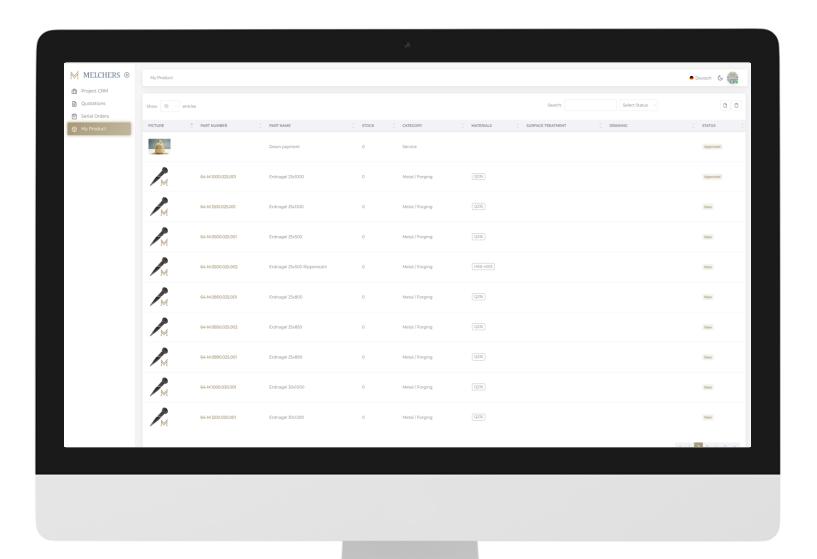

## Dashboard

Suppy-Chain transparency / Insight into our system

- RFQ's
- Running projects
- Purchase orders/frame contracts
- Shipments
- Market conditions (EXR, Freight rate, raw material base)
- Call-offs
- Stock level
- Products incl. their status (new/approved)
- Payments / Invoices
- CO2 emissions scope 3
- Supplier network insights