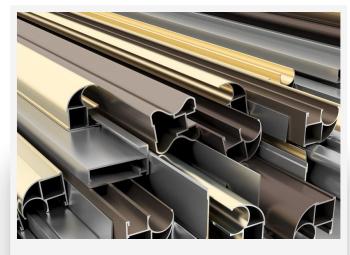

# Capabilities

Forging

Casting

**CNC** machining

**Aluminium extrusion** 

Wire bending

Sheet metal working Stamping/Bending/Lasercutting

Welding